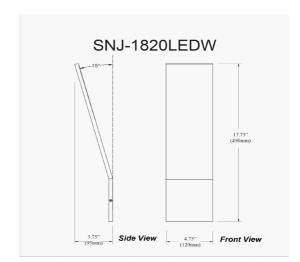

20W Wall Sconce, Polished Chrome with Frosted Diffuser

| Height                                           | 17.75"           |
|--------------------------------------------------|------------------|
| Width/Length                                     | 4.75''           |
| Depth                                            | 3.75"            |
| Weight                                           | 2 lbs            |
|                                                  |                  |
| <b>Body Material</b>                             | Metal            |
| Finish/Color                                     | Polished Chrome  |
| Type of Finish                                   | Electroplated    |
|                                                  |                  |
|                                                  |                  |
| Light Qty                                        | 1                |
| Light Qty<br>Light Base                          | 1<br>LED         |
| <u> </u>                                         |                  |
| Light Base                                       | LED              |
| Light Base Light Max Watt                        | LED<br>20        |
| Light Base Light Max Watt Light Inc              | LED<br>20<br>Yes |
| Light Base Light Max Watt Light Inc Light Lumens | LED 20 Yes 1600  |