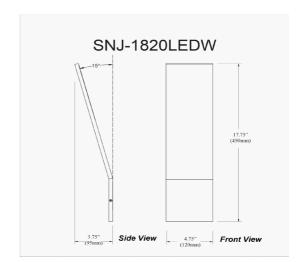

20W Wall Sconce, Matte Black with Frosted Diffuser

| Height                                           | 17.75''                  |
|--------------------------------------------------|--------------------------|
| Width/Length                                     | 4.75"                    |
| Depth                                            | 3.75"                    |
| Weight                                           | 2 lbs                    |
|                                                  |                          |
| <b>Body Material</b>                             | Metal                    |
| Finish/Color                                     | Black                    |
| Type of Finish                                   | Painted                  |
|                                                  |                          |
| ••                                               |                          |
| Light Qty                                        | 1                        |
| Light Qty<br>Light Base                          | 1<br>LED                 |
|                                                  | _                        |
| Light Base                                       | LED                      |
| Light Base<br>Light Max Watt                     | LED<br>20                |
| Light Base Light Max Watt Light Inc              | LED<br>20<br>Yes         |
| Light Base Light Max Watt Light Inc Light Lumens | LED<br>20<br>Yes<br>1600 |

| Dimmable            | Dimmable          |
|---------------------|-------------------|
| LED Compatible      | Integrated LED    |
| Total Wattage       | 20W               |
|                     |                   |
|                     |                   |
| Second Material     | Acrylic           |
| Second Finish/Color | Frosted           |
|                     |                   |
|                     |                   |
| Rated For           | Damp Location     |
| Voltage             | 120V              |
|                     |                   |
| Approval            | cUL or equivalent |
| Warranty            | 3 Years Limited   |
| Install Position    |                   |