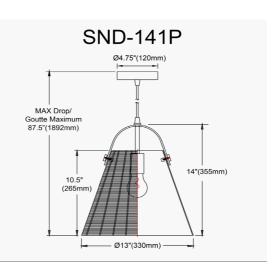

## 1 Light Incandescent Pendant Polished Chrome with Wicker Shade

| Height         | 14''    |
|----------------|---------|
| Width/Length   | 13"     |
| Depth          | 13"     |
| Weight         | 2 lbs   |
|                |         |
| Body Material  | Rattan  |
| Finish/Color   | Natural |
| Type of Finish | Wicker  |
|                |         |
| Light Qty      | 1       |
| Light Base     | E26     |
| Light Max Watt | 60      |
| Light Inc      | No      |
|                |         |
|                |         |
|                |         |