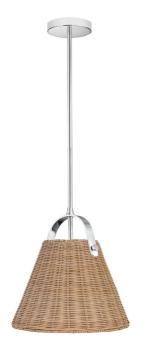

## 1 Light Incandescent Pendant Polished Chrome with Wicker Shade

| Height         | 14''    |
|----------------|---------|
| Width/Length   | 13"     |
| Depth          | 13"     |
| Weight         | 2 lbs   |
|                |         |
| Body Material  | Rattan  |
| Finish/Color   | Natural |
| Type of Finish | Wicker  |
|                |         |
| Light Qty      | 1       |
| Light Base     | E26     |
| Light Max Watt | 60      |
| Light Inc      | No      |
|                |         |
|                |         |
|                |         |