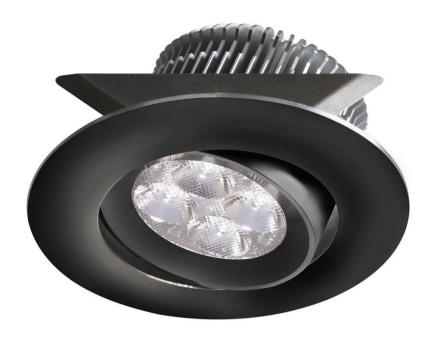

## SMP-LED-8-BK - 24V DC,8W Blk Adjust Mini LED Pot Light

Black 2x4W 3000K, CRI80+, 25° beam, 24VDC input with Male Connector, 18" Lead wire, D84xH50 mm, Dimmable.±25° Adjustable tilt ang

| Height<br>Width/Length<br>Depth<br>Weight | 2<br>3.5<br>2<br>0.42 | No. of Bulbs<br>LED Compatible<br>Total Wattage | 1<br>Integrated LED<br>8W |  |
|-------------------------------------------|-----------------------|-------------------------------------------------|---------------------------|--|
| Body Material Finish/Color                | Aluminum<br>Black     |                                                 |                           |  |
| Type of Finish                            | Powder Coating        |                                                 |                           |  |
| Bulb 1 Amount                             | 1                     | Rated For                                       | Indoor                    |  |
| Bulb 1 Base Type                          | LED                   | Voltage                                         | 24VDC                     |  |
| Bulb 1 Max Watt.                          | 8W                    |                                                 |                           |  |
| <b>Bulb 1 Included</b>                    | Yes                   | Approval                                        | cUL or equivalent         |  |
| <b>Bulb 1 Lumens</b>                      | 460lm                 | Warranty                                        | 3 Years Limited           |  |
| Bulb 1 CRI                                | 80+                   | Instal Position                                 | Cabinet                   |  |