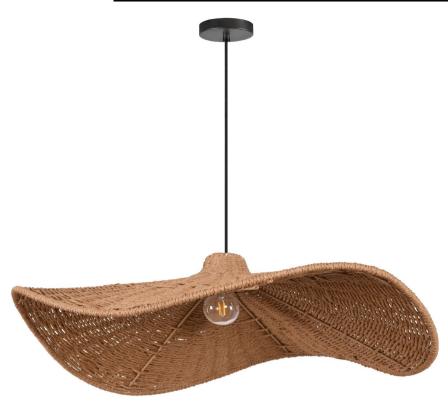

## SMA-401P-MB - 1LT Pendant, w/ Wavy Wicker Shade

## 1 Light Incandescent Pendant with Wavy Wicker Shade

| Height<br>Width/Length<br>Depth<br>Weight                                                | 6<br>40<br>40<br>5    | No. of Bulbs<br>LED Compatible<br>Total Wattage                 | 1<br>LED Compatible<br>100                                    |
|------------------------------------------------------------------------------------------|-----------------------|-----------------------------------------------------------------|---------------------------------------------------------------|
| Body Material<br>Finish/Color                                                            | Wicker<br>Natural     |                                                                 |                                                               |
| Bulb 1 Amount Bulb 1 Base Type Bulb 1 Max Watt. Bulb 1 Included Bulb 1 Lumens Bulb 1 CRI | 1<br>E26<br>100<br>No | Rated For<br>Voltage<br>Approval<br>Warranty<br>Instal Position | Dry<br>120V<br>cUL or equivalent<br>1 Year Limited<br>Ceiling |