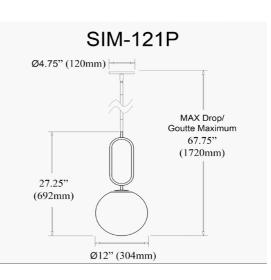

1 Light Incandescent Pendant Matte Black with Opal Glass

| Height         | 27.25"      |
|----------------|-------------|
| Width/Length   | 12"         |
| Depth          | 12"         |
| Weight         | 5 lbs       |
|                |             |
| Body Material  | Metal       |
| Finish/Color   | Matte Black |
| Type of Finish | Painted     |
|                |             |
| Light Qty      | 1           |
| Light Base     | E26         |
| Light Max Watt | 60          |
| Light Inc      | No          |
|                |             |