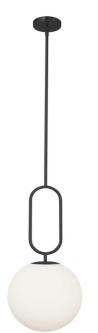

1 Light Incandescent Pendant Matte Black with Opal Glass

| Height         | 27.25"      |
|----------------|-------------|
| Width/Length   | 12"         |
| Depth          | 12"         |
| Weight         | 5 lbs       |
|                |             |
| Body Material  | Metal       |
| Finish/Color   | Matte Black |
| Type of Finish | Painted     |
|                |             |
| Light Qty      | 1           |
| Light Base     | E26         |
| Light Max Watt | 60          |
| Light Inc      | No          |
|                |             |