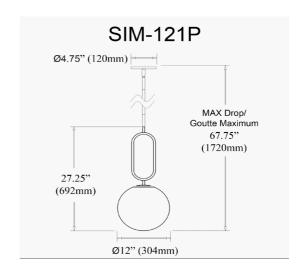

1 Light Incandescent Pendant Aged Brass with Opal Glass

| Height               | 27.25"        |
|----------------------|---------------|
| Width/Length         | 12"           |
| Depth                | 12"           |
| Weight               | 5 lbs         |
|                      |               |
| <b>Body Material</b> | Metal         |
| Finish/Color         | Aged Brass    |
| Type of Finish       | Electroplated |
|                      |               |
| Light Qty            | 1             |
| Light Base           | E26           |
| Light Max Watt       | 60            |
| Light Inc            | No            |
|                      |               |
|                      |               |
|                      |               |

| Dimmable                        | Dimmable                                    |
|---------------------------------|---------------------------------------------|
| LED Compatible                  | LED Compatible                              |
| Total Wattage                   | 60W                                         |
|                                 |                                             |
|                                 |                                             |
| Second Material                 | Glass                                       |
| Second Finish/Color             | White                                       |
| Second Type of Finish           | Opal                                        |
|                                 |                                             |
|                                 |                                             |
| Rated For                       | Damp Location                               |
| Rated For<br>Voltage            | Damp Location                               |
|                                 |                                             |
|                                 |                                             |
| Voltage                         | 120V                                        |
| Voltage<br>Approval             | 120V<br>cUL or equivalent                   |
| Voltage<br>Approval<br>Warranty | 120V<br>cUL or equivalent<br>1 Year Limited |
| Voltage<br>Approval<br>Warranty | 120V<br>cUL or equivalent<br>1 Year Limited |