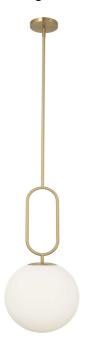

1 Light Incandescent Pendant Aged Brass with Opal Glass

| Height               | 27.25"        |
|----------------------|---------------|
| Width/Length         | 12"           |
| Depth                | 12"           |
| Weight               | 5 lbs         |
|                      |               |
| <b>Body Material</b> | Metal         |
| Finish/Color         | Aged Brass    |
| Type of Finish       | Electroplated |
|                      |               |
| Light Qty            | 1             |
| Light Base           | E26           |
| Light Max Watt       | 60            |
| Light Inc            | No            |
|                      |               |
|                      |               |
|                      |               |

| Dimmable                        | Dimmable                                    |
|---------------------------------|---------------------------------------------|
| LED Compatible                  | LED Compatible                              |
| Total Wattage                   | 60W                                         |
|                                 |                                             |
|                                 |                                             |
| Second Material                 | Glass                                       |
| Second Finish/Color             | White                                       |
| Second Type of Finish           | Opal                                        |
|                                 |                                             |
|                                 |                                             |
| Rated For                       | Damp Location                               |
| Rated For<br>Voltage            | Damp Location                               |
|                                 |                                             |
|                                 |                                             |
| Voltage                         | 120V                                        |
| Voltage<br>Approval             | 120V<br>cUL or equivalent                   |
| Voltage<br>Approval<br>Warranty | 120V<br>cUL or equivalent<br>1 Year Limited |
| Voltage<br>Approval<br>Warranty | 120V<br>cUL or equivalent<br>1 Year Limited |