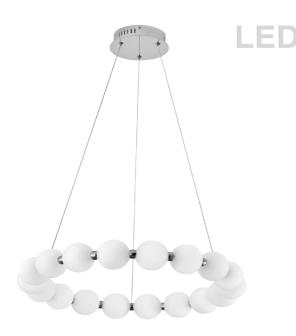

## SHE-2432LEDC-PC - Shelby 24W Chandelier, PC w/ WH Acrylic Diffuser

## 24W Polished Chrome Chandelier w/ White Acrylic

| Height         | 3.25"       |
|----------------|-------------|
| Width/Length   | 24"         |
| Depth          | 24"         |
| Weight         | 10 lbs      |
|                |             |
| Body Material  | Acrylic     |
| Finish/Color   | White       |
| Type of Finish | Frosted     |
|                |             |
| Light Qty      | 1           |
| Light Base     | LED         |
| Light Max Watt | 24          |
| Light Inc      | Yes         |
| Light Lumens   | 1800        |
| Light CRI      | 80+         |
| Light CCT      | 3000K       |
| Light Life     | 30000 Hours |