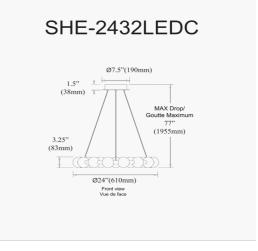

## SHE-2432LEDC-PC - Shelby 24W Chandelier, PC w/ WH Acrylic Diffuser

## 24W Polished Chrome Chandelier w/ White Acrylic

| Height         | 3.25"       |
|----------------|-------------|
| Width/Length   | 24"         |
| Depth          | 24"         |
| Weight         | 10 lbs      |
|                |             |
| Body Material  | Acrylic     |
| Finish/Color   | White       |
| Type of Finish | Frosted     |
|                |             |
| Light Qty      | 1           |
| Light Base     | LED         |
| Light Max Watt | 24          |
| Light Inc      | Yes         |
| Light Lumens   | 1800        |
| Light CRI      | 80+         |
| Light CCT      | 3000K       |
| Light Life     | 30000 Hours |