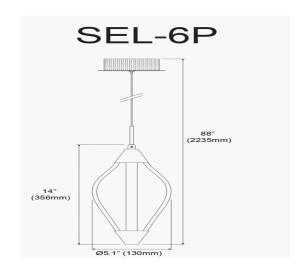

15 Watts LED Pendant with Swooped Arms, Polished Chrome Finish

| Height               | 14''            |
|----------------------|-----------------|
| Width/Length         | 5''             |
| Depth                | 5''             |
| Weight               | 4 lbs           |
|                      |                 |
| <b>Body Material</b> | Metal           |
| Finish/Color         | Polished Chrome |
| Type of Finish       | Electroplated   |
|                      |                 |
| Light Qty            | 1               |
| Light Base           | LED             |
| Light Max Watt       | 15              |
| Light Inc            | Yes             |
| Light Lumens         | 637             |
| Light CRI            | 80+             |
| Light CCT            | 3000K           |
| Light Life           | 30000 Hours     |

| Dimmable       | Dimmable       |
|----------------|----------------|
| LED Compatible | Integrated LED |
| Total Wattage  | 15W            |

| Rated For               | Dry Location      |
|-------------------------|-------------------|
| Voltage                 | 120v              |
|                         |                   |
| Approval                | cUL or equivalent |
| Warranty                | 3 Years Limited   |
| Install Position        | Ceiling           |
|                         |                   |
| <b>Extension Length</b> | 72                |