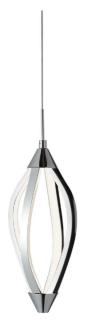

15 Watts LED Pendant with Swooped Arms, Polished Chrome Finish

| Height               | 14''            |
|----------------------|-----------------|
| Width/Length         | 5''             |
| Depth                | 5''             |
| Weight               | 4 lbs           |
|                      |                 |
| <b>Body Material</b> | Metal           |
| Finish/Color         | Polished Chrome |
| Type of Finish       | Electroplated   |
|                      |                 |
| Light Qty            | 1               |
| Light Base           | LED             |
| Light Max Watt       | 15              |
| Light Inc            | Yes             |
| Light Lumens         | 637             |
| Light CRI            | 80+             |
| Light CCT            | 3000K           |
| Light Life           | 30000 Hours     |