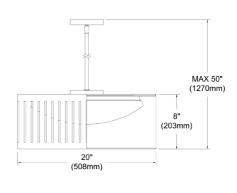

## SDLED-20P

| Height       | 8''   |
|--------------|-------|
| Width/Length | 20"   |
| Depth        | 20"   |
| Weight       | 2 lbs |

| <b>Body Material</b> | Fabric |  |
|----------------------|--------|--|
| Finish/Color         | Black  |  |
| Type of Finish       | Fabric |  |

| Extension Length | 39 (8+11+20 |
|------------------|-------------|
| LVICHOIOH FCHRIH | 33 (0+11+2) |

Lighting | LED | Shades | Custom Designs