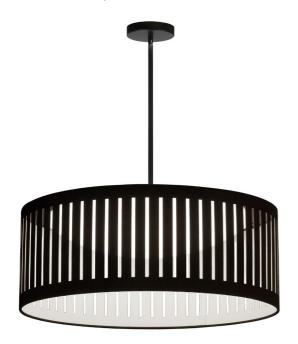

22W Slit Drum Pendant, Matte Black with Black Shade

## SDLED-20P

| Height       | 8''   |
|--------------|-------|
| Width/Length | 20"   |
| Depth        | 20"   |
| Weight       | 2 lbs |

| <b>Body Material</b> | Fabric |  |
|----------------------|--------|--|
| Finish/Color         | Black  |  |
| Type of Finish       | Fabric |  |

| Finish/Color   | Віаск       |
|----------------|-------------|
| Type of Finish | Fabric      |
| •              |             |
| Light Qty      | 1           |
| Light Base     | LED         |
| Light Max Watt | 22          |
| Light Inc      | Yes         |
| Light Lumens   | 1350        |
| Light CRI      | 80+         |
| Light CCT      | 3000K       |
| Light Life     | 30000 Hours |

| Dimmable       | Dimmable       |  |
|----------------|----------------|--|
| LED Compatible | Integrated LED |  |
| Total Wattage  | 22W            |  |

| Second Material       | Metal   |
|-----------------------|---------|
| Second Finish/Color   | Black   |
| Second Type of Finish | Painted |