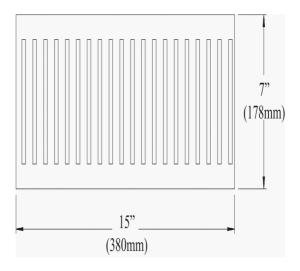

LED Flush Mount, Slit Drum Shade, Black

| Height               | 7''         |
|----------------------|-------------|
| Width/Length         | 15"         |
| Depth                | 15"         |
| Weight               | 2 lbs       |
|                      |             |
| <b>Body Material</b> | Fabric      |
| Finish/Color         | Black       |
| Type of Finish       | Fabric      |
|                      |             |
| Light Qty            | 1           |
| Light Base           | LED         |
| Light Max Watt       | 14          |
| Light Inc            | Yes         |
| Light Lumens         | 780         |
| Light CRI            | 80+         |
| Light CCT            | 3000K       |
| Light Life           | 30000 Hours |