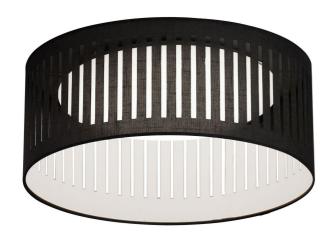

LED Flush Mount, Slit Drum Shade, Black

| Height               | 7''         |
|----------------------|-------------|
| Width/Length         | 15"         |
| Depth                | 15"         |
| Weight               | 2 lbs       |
|                      |             |
| <b>Body Material</b> | Fabric      |
| Finish/Color         | Black       |
| Type of Finish       | Fabric      |
|                      |             |
| Light Qty            | 1           |
| Light Base           | LED         |
| Light Max Watt       | 14          |
| Light Inc            | Yes         |
| Light Lumens         | 780         |
| Light CRI            | 80+         |
| Light CCT            | 3000K       |
| Light Life           | 30000 Hours |

| Dimmable              | Dimmable          |
|-----------------------|-------------------|
| LED Compatible        | Integrated LED    |
| Total Wattage         | 14W               |
| _                     |                   |
|                       |                   |
| Second Material       | Fabric            |
|                       |                   |
| Second Finish/Color   | White             |
| Second Type of Finish | Painted           |
|                       |                   |
| Rated For             | Dry Location      |
| -                     |                   |
| Voltage               | 120V              |
|                       |                   |
| Approval              | cUL or equivalent |
| Warranty              | 3 Years Limited   |
| Install Position      | Ceiling           |
|                       | _                 |