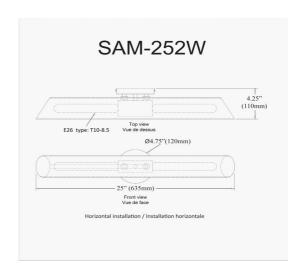

2 Light Polished Chrome Vanity w/ Clear Fluted Glass

| Height               | 4.75"   |
|----------------------|---------|
| Width/Length         | 25"     |
| Depth                | 4.25"   |
| Weight               | 5.5 lbs |
|                      |         |
| <b>Body Material</b> | Glass   |
| Finish/Color         | Clear   |
|                      |         |
|                      |         |
| Light Qty            | 2       |
| Light Base           | E26     |
| Light Max Watt       | 60      |
| Light Inc            | No      |

| Dimmable              | Dimmable          |
|-----------------------|-------------------|
| LED Compatible        | LED Compatible    |
| Total Wattage         | 120W              |
|                       |                   |
|                       |                   |
| Second Material       | Metal             |
| Second Finish/Color   | Polished Chrome   |
| Second Type of Finish | Electroplated     |
|                       |                   |
| Rated For             | Damp Location     |
| Voltage               | 120V              |
| -                     |                   |
| Approval              | cUL or equivalent |
| Warranty              | 1 Year Limited    |
| Install Position      | Wall              |
|                       |                   |