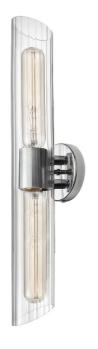

2 Light Polished Chrome Vanity w/ Clear Fluted Glass

| Height               | 4.75"   |
|----------------------|---------|
| Width/Length         | 25"     |
| Depth                | 4.25"   |
| Weight               | 5.5 lbs |
|                      |         |
| <b>Body Material</b> | Glass   |
| Finish/Color         | Clear   |
|                      |         |
|                      |         |
| Light Qty            | 2       |
| Light Base           | E26     |
| Light Max Watt       | 60      |
| Light Inc            | No      |

| Dimmable              | Dimmable          |
|-----------------------|-------------------|
| LED Compatible        | LED Compatible    |
| Total Wattage         | 120W              |
|                       |                   |
|                       |                   |
| Second Material       | Metal             |
| Second Finish/Color   | Polished Chrome   |
| Second Type of Finish | Electroplated     |
|                       |                   |
| Rated For             | Damp Location     |
| Voltage               | 120V              |
| -                     |                   |
| Approval              | cUL or equivalent |
| Warranty              | 1 Year Limited    |
| Install Position      | Wall              |
|                       |                   |