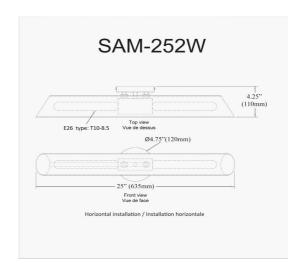

2 Light Matte Black Vanity w/ Clear Fluted Glass

| Width/Length         | 25"     |
|----------------------|---------|
| Depth                | 4.25"   |
| Weight               | 5.5 lbs |
|                      |         |
| <b>Body Material</b> | Glass   |
| Finish/Color         | Clear   |
| '                    |         |
|                      |         |
| Light Qty            | 2       |
| Light Base           | E26     |
| Light Max Watt       | 60      |
| Light Inc            | No      |
| Light inc            | 110     |

4.75"

| Dimmable                   | Dimmable                  |
|----------------------------|---------------------------|
| LED Compatible             | LED Compatible            |
| Total Wattage              | 120W                      |
|                            |                           |
|                            |                           |
| Second Material            | Metal                     |
| Second Finish/Color        | Matte Black               |
| Second Type of Finish      | Painted                   |
|                            |                           |
| 7,1                        |                           |
| Rated For                  | Damp Location             |
| ,,                         | Damp Location<br>120V     |
| Rated For                  |                           |
| Rated For                  |                           |
| Rated For<br>Voltage       | 120V                      |
| Rated For Voltage Approval | 120V<br>cUL or equivalent |