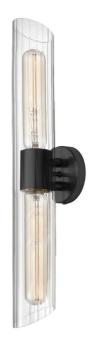

2 Light Matte Black Vanity w/ Clear Fluted Glass

| Width/Length         | 25"     |
|----------------------|---------|
| Depth                | 4.25"   |
| Weight               | 5.5 lbs |
|                      |         |
| <b>Body Material</b> | Glass   |
| Finish/Color         | Clear   |
| '                    |         |
|                      |         |
| Light Qty            | 2       |
| Light Base           | E26     |
| Light Max Watt       | 60      |
| Light Inc            | No      |
| Light inc            | 110     |

4.75"

| Dimmable                   | Dimmable                  |
|----------------------------|---------------------------|
| LED Compatible             | LED Compatible            |
| Total Wattage              | 120W                      |
|                            |                           |
|                            |                           |
| Second Material            | Metal                     |
| Second Finish/Color        | Matte Black               |
| Second Type of Finish      | Painted                   |
|                            |                           |
| 7,1                        |                           |
| Rated For                  | Damp Location             |
| ,,                         | Damp Location<br>120V     |
| Rated For                  |                           |
| Rated For                  |                           |
| Rated For<br>Voltage       | 120V                      |
| Rated For Voltage Approval | 120V<br>cUL or equivalent |