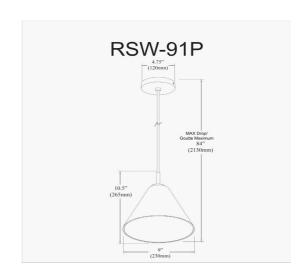

1 Light Incandescent Pendant, Polished Chrome with Clear Glass

| Uniaht               | 10.5"           |
|----------------------|-----------------|
| Height               |                 |
| Width/Length         | 9''             |
| Depth                | 9"              |
| Weight               | 2.2 lbs         |
|                      |                 |
| <b>Body Material</b> | Metal           |
| Finish/Color         | Polished Chrome |
| Type of Finish       | Electroplated   |
|                      |                 |
| Light Qty            | 1               |
| Light Base           | E26             |
| Light Max Watt       | 60              |
| Light Inc            | No              |
|                      |                 |
|                      |                 |
|                      |                 |

| Dimmable                  | Dimmable                                |
|---------------------------|-----------------------------------------|
| LED Compatible            | LED Compatible                          |
| Total Wattage             | 60W                                     |
|                           |                                         |
|                           |                                         |
| Second Material           | Glass                                   |
| Second Finish/Color       | Clear                                   |
|                           |                                         |
|                           |                                         |
|                           |                                         |
| Rated For                 | Damp Location                           |
| Voltage                   | Damp Location<br>120V                   |
| -                         | •                                       |
| -                         | •                                       |
| Voltage                   | 120V                                    |
| Voltage<br>Approval       | 120V<br>cUL or equivalent               |
| Voltage Approval Warranty | 120V  CUL or equivalent  1 Year Limited |