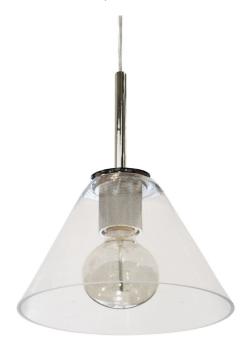

1 Light Incandescent Pendant, Polished Chrome with Clear Glass

| Uniaht               | 10.5"           |
|----------------------|-----------------|
| Height               |                 |
| Width/Length         | 9''             |
| Depth                | 9"              |
| Weight               | 2.2 lbs         |
|                      |                 |
| <b>Body Material</b> | Metal           |
| Finish/Color         | Polished Chrome |
| Type of Finish       | Electroplated   |
|                      |                 |
| Light Qty            | 1               |
| Light Base           | E26             |
| Light Max Watt       | 60              |
| Light Inc            | No              |
|                      |                 |
|                      |                 |
|                      |                 |

| Dimmable                  | Dimmable                                |
|---------------------------|-----------------------------------------|
| LED Compatible            | LED Compatible                          |
| Total Wattage             | 60W                                     |
|                           |                                         |
|                           |                                         |
| Second Material           | Glass                                   |
| Second Finish/Color       | Clear                                   |
|                           |                                         |
|                           |                                         |
|                           |                                         |
| Rated For                 | Damp Location                           |
| Voltage                   | Damp Location<br>120V                   |
| -                         | •                                       |
| -                         | •                                       |
| Voltage                   | 120V                                    |
| Voltage<br>Approval       | 120V<br>cUL or equivalent               |
| Voltage Approval Warranty | 120V  CUL or equivalent  1 Year Limited |