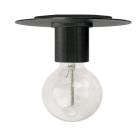

## 1 Light Matte Black Flush Mount

| Height               | 3.25"   |
|----------------------|---------|
| Width/Length         | 8''     |
| Depth                | 8''     |
| Weight               | 1.2 lbs |
|                      |         |
| <b>Body Material</b> | Metal   |
| Finish/Color         | Black   |
| Type of Finish       | Painted |
|                      |         |
| Light Qty            | 1       |
| Light Base           | E26     |
| Light Max Watt       | 60      |
| Light Inc            | No      |
|                      |         |
|                      |         |
|                      |         |