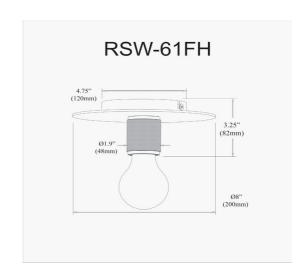

## 1 Light Matte Black Flush Mount

| Height               | 3.25"   |
|----------------------|---------|
| Width/Length         | 8''     |
| Depth                | 8''     |
| Weight               | 1.2 lbs |
|                      |         |
| <b>Body Material</b> | Metal   |
| Finish/Color         | Black   |
| Type of Finish       | Painted |
|                      |         |
| Light Qty            | 1       |
| Light Base           | E26     |
| Light Max Watt       | 60      |
| Light Inc            | No      |
|                      |         |
|                      |         |
|                      |         |