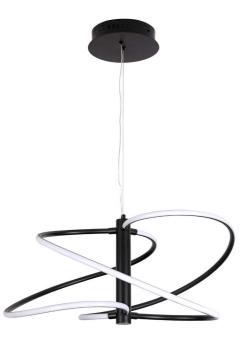

36W Pendant Matte Black with White Silicone Diffuser

| Height                                                    | 12.25''                  |   |
|-----------------------------------------------------------|--------------------------|---|
| Width/Length                                              | 24''                     |   |
| Depth                                                     | 24''                     |   |
| Weight                                                    | 6 lbs                    |   |
|                                                           |                          |   |
| Body Material                                             | Metal                    |   |
| Finish/Color                                              | Matte Black              |   |
| Type of Finish                                            | Painted                  |   |
|                                                           |                          |   |
|                                                           |                          |   |
| Light Qty                                                 | 1                        |   |
| Light Qty<br>Light Base                                   | 1<br>LED                 | _ |
|                                                           |                          | _ |
| Light Base                                                | LED                      | _ |
| Light Base<br>Light Max Watt                              | LED<br>36                | _ |
| Light Base<br>Light Max Watt<br>Light Inc                 | LED<br>36<br>Yes         | _ |
| Light Base<br>Light Max Watt<br>Light Inc<br>Light Lumens | LED<br>36<br>Yes<br>3750 |   |

| Dimmable                        | Dimmable                                     |  |
|---------------------------------|----------------------------------------------|--|
| LED Compatible                  | Integrated LED                               |  |
| Total Wattage                   | 36W                                          |  |
|                                 |                                              |  |
| Cocond Motorial                 | Cilicono                                     |  |
| Second Material                 | Silicone                                     |  |
| Second Finish/Color             | White                                        |  |
|                                 |                                              |  |
|                                 |                                              |  |
|                                 |                                              |  |
| Rated For                       | Damp Location                                |  |
| Rated For<br>Voltage            | Damp Location<br>120V                        |  |
|                                 |                                              |  |
|                                 |                                              |  |
| Voltage                         | 120V                                         |  |
| Voltage                         | 120V<br>cUL or equivalent                    |  |
| Voltage<br>Approval<br>Warranty | 120V<br>cUL or equivalent<br>3 Years Limited |  |