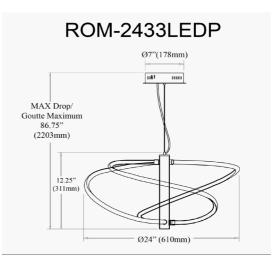

36W Pendant Matte Black with White Silicone Diffuser

| Height                                                    | 12.25''                  |   |
|-----------------------------------------------------------|--------------------------|---|
| Width/Length                                              | 24''                     |   |
| Depth                                                     | 24''                     |   |
| Weight                                                    | 6 lbs                    |   |
|                                                           |                          |   |
| Body Material                                             | Metal                    |   |
| Finish/Color                                              | Matte Black              |   |
| Type of Finish                                            | Painted                  |   |
|                                                           |                          |   |
|                                                           |                          |   |
| Light Qty                                                 | 1                        |   |
| Light Qty<br>Light Base                                   | 1<br>LED                 | _ |
|                                                           |                          | _ |
| Light Base                                                | LED                      | _ |
| Light Base<br>Light Max Watt                              | LED<br>36                | _ |
| Light Base<br>Light Max Watt<br>Light Inc                 | LED<br>36<br>Yes         | _ |
| Light Base<br>Light Max Watt<br>Light Inc<br>Light Lumens | LED<br>36<br>Yes<br>3750 |   |

| Dimmable                        | Dimmable                                     |  |
|---------------------------------|----------------------------------------------|--|
| LED Compatible                  | Integrated LED                               |  |
| Total Wattage                   | 36W                                          |  |
|                                 |                                              |  |
| Cocond Motorial                 | Cilicono                                     |  |
| Second Material                 | Silicone                                     |  |
| Second Finish/Color             | White                                        |  |
|                                 |                                              |  |
|                                 |                                              |  |
|                                 |                                              |  |
| Rated For                       | Damp Location                                |  |
| Rated For<br>Voltage            | Damp Location<br>120V                        |  |
|                                 |                                              |  |
|                                 |                                              |  |
| Voltage                         | 120V                                         |  |
| Voltage                         | 120V<br>cUL or equivalent                    |  |
| Voltage<br>Approval<br>Warranty | 120V<br>cUL or equivalent<br>3 Years Limited |  |