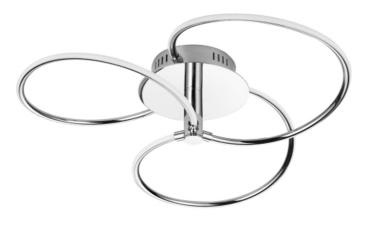

24W LED Semi Flush, Polished Chrome

| Height                                                    | 11.5"                   |
|-----------------------------------------------------------|-------------------------|
| Width/Length                                              | 19.75''                 |
| Depth                                                     | 19.75"                  |
| Weight                                                    | 5 lbs                   |
|                                                           |                         |
| Body Material                                             | Metal                   |
| Finish/Color                                              | Polished Chrome         |
| Type of Finish                                            | Electroplated           |
|                                                           |                         |
|                                                           |                         |
| Light Qty                                                 | 3                       |
| Light Qty<br>Light Base                                   | 3<br>LED                |
|                                                           | -                       |
| Light Base                                                | LED                     |
| Light Base<br>Light Max Watt                              | LED<br>8                |
| Light Base<br>Light Max Watt<br>Light Inc                 | LED<br>8<br>Yes         |
| Light Base<br>Light Max Watt<br>Light Inc<br>Light Lumens | LED<br>8<br>Yes<br>1606 |

| Dimmable                        | Dimmable                                     |
|---------------------------------|----------------------------------------------|
| LED Compatible                  | Integrated LED                               |
| Total Wattage                   | 24W                                          |
|                                 |                                              |
|                                 |                                              |
| Second Material                 | Silicone                                     |
| Second Finish/Color             | White                                        |
|                                 |                                              |
|                                 |                                              |
|                                 |                                              |
| Rated For                       | Damp Location                                |
| Rated For<br>Voltage            | Damp Location<br>120V                        |
|                                 |                                              |
|                                 |                                              |
| Voltage                         | 120V                                         |
| Voltage<br>Approval             | 120V<br>cUL or equivalent                    |
| Voltage<br>Approval<br>Warranty | 120V<br>cUL or equivalent<br>3 Years Limited |
| Voltage<br>Approval<br>Warranty | 120V<br>cUL or equivalent<br>3 Years Limited |