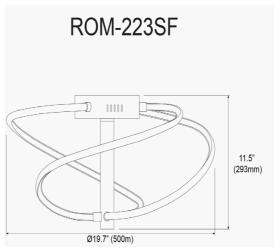

24W LED Semi Flush, Polished Chrome

| Height                                                    | 11.5"                   |
|-----------------------------------------------------------|-------------------------|
| Width/Length                                              | 19.75''                 |
| Depth                                                     | 19.75"                  |
| Weight                                                    | 5 lbs                   |
|                                                           |                         |
| Body Material                                             | Metal                   |
| Finish/Color                                              | Polished Chrome         |
| Type of Finish                                            | Electroplated           |
|                                                           |                         |
|                                                           |                         |
| Light Qty                                                 | 3                       |
| Light Qty<br>Light Base                                   | 3<br>LED                |
|                                                           | -                       |
| Light Base                                                | LED                     |
| Light Base<br>Light Max Watt                              | LED<br>8                |
| Light Base<br>Light Max Watt<br>Light Inc                 | LED<br>8<br>Yes         |
| Light Base<br>Light Max Watt<br>Light Inc<br>Light Lumens | LED<br>8<br>Yes<br>1606 |