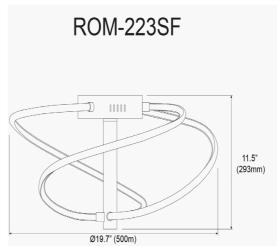

24W Semi-Flush Mount, Matte Black with White Silicone Diffuser

| Height               | 11.5"       |
|----------------------|-------------|
| Width/Length         | 19.75"      |
| Depth                | 19.75''     |
| Weight               | 5 lbs       |
|                      |             |
| <b>Body Material</b> | Metal       |
| Finish/Color         | Black       |
| Type of Finish       | Painted     |
|                      |             |
| Light Qty            | 1           |
| Light Base           | LED         |
| Light Max Watt       | 24          |
| Light Inc            | Yes         |
| Light Lumens         | 1606        |
| Light CRI            | 80+         |
| Light CCT            | 3000K       |
| Light Life           | 30000 Hours |