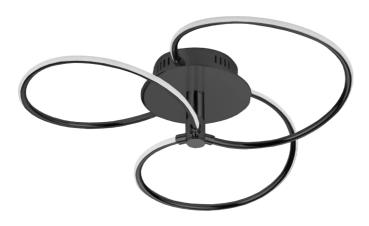

24W Semi-Flush Mount, Matte Black with White Silicone Diffuser

| Height               | 11.5"       |
|----------------------|-------------|
| Width/Length         | 19.75"      |
| Depth                | 19.75''     |
| Weight               | 5 lbs       |
|                      |             |
| <b>Body Material</b> | Metal       |
| Finish/Color         | Black       |
| Type of Finish       | Painted     |
|                      |             |
| Light Qty            | 1           |
| Light Base           | LED         |
| Light Max Watt       | 24          |
| Light Inc            | Yes         |
| Light Lumens         | 1606        |
| Light CRI            | 80+         |
| Light CCT            | 3000K       |
| Light Life           | 30000 Hours |

| Dimmable          |
|-------------------|
| Integrated LED    |
| 24W               |
|                   |
| Silicone          |
| White             |
|                   |
|                   |
| Damp Location     |
| 120V              |
|                   |
| cUL or equivalent |
| 3 Years Limited   |
| Ceiling           |
|                   |