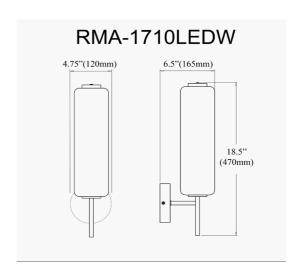

10W LED Wall Sconce, Matte Black with Clear Fluted Glass

|                                       | 10.511                                    |
|---------------------------------------|-------------------------------------------|
| Height                                | 18.5"                                     |
| Width/Length                          | 4.75"                                     |
| Depth                                 | 6.5"                                      |
| Weight                                | 3 lbs                                     |
|                                       |                                           |
| <b>Body Material</b>                  | Glass                                     |
| Finish/Color                          | Clear                                     |
| Type of Finish                        | Ribbed                                    |
|                                       |                                           |
| Light Qty                             | 1                                         |
| Light Base                            | 150                                       |
| LIGHT DUSC                            | LED                                       |
| Light Max Watt                        | 10                                        |
|                                       |                                           |
| Light Max Watt                        | 10                                        |
| Light Max Watt Light Inc              | 10<br>Yes                                 |
| Light Max Watt Light Inc Light Lumens | 10<br>Yes<br>1030(Initial) 490(Delivered) |