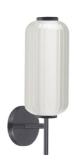

10W LED Wall Sconce, Matte Black with Clear Fluted Glass

|                                       | 10.511                                    |
|---------------------------------------|-------------------------------------------|
| Height                                | 18.5"                                     |
| Width/Length                          | 4.75"                                     |
| Depth                                 | 6.5"                                      |
| Weight                                | 3 lbs                                     |
|                                       |                                           |
| <b>Body Material</b>                  | Glass                                     |
| Finish/Color                          | Clear                                     |
| Type of Finish                        | Ribbed                                    |
|                                       |                                           |
| Light Qty                             | 1                                         |
| Light Base                            | 150                                       |
| LIGHT DUSC                            | LED                                       |
| Light Max Watt                        | 10                                        |
|                                       |                                           |
| Light Max Watt                        | 10                                        |
| Light Max Watt Light Inc              | 10<br>Yes                                 |
| Light Max Watt Light Inc Light Lumens | 10<br>Yes<br>1030(Initial) 490(Delivered) |