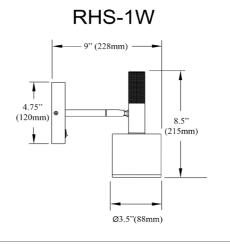

## RHS-1W-MB-AGB - Rhoswen 1LT Wall Sconce, MB+AGB w/ FR Diffuser

1 Light Wall Satin Chrome Matte Black & Aged Brass with Frosted Diffuser

| Height         | 8.5"        |
|----------------|-------------|
| Width/Length   | 4.75"       |
| Depth          | 9''         |
| Weight         | 2 lbs       |
|                |             |
| Body Material  | Metal       |
| Finish/Color   | Matte Black |
| Type of Finish | Painted     |
|                |             |
| Light Qty      | 1           |
| Light Base     | GU10        |
| Light Max Watt | 7           |
| Light Inc      | No          |
|                |             |
|                |             |