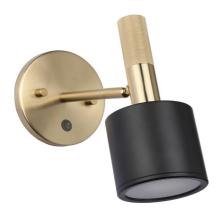

## RHS-1W-MB-AGB - Rhoswen 1LT Wall Sconce, MB+AGB w/ FR Diffuser

1 Light Wall Satin Chrome Matte Black & Aged Brass with Frosted Diffuser

| Height         | 8.5"        |
|----------------|-------------|
| Width/Length   | 4.75"       |
| Depth          | 9''         |
| Weight         | 2 lbs       |
|                |             |
| Body Material  | Metal       |
| Finish/Color   | Matte Black |
| Type of Finish | Painted     |
|                |             |
| Light Qty      | 1           |
| Light Base     | GU10        |
| Light Max Watt | 7           |
| Light Inc      | No          |
|                |             |
|                |             |

| Dimmable              | Dimmable          |
|-----------------------|-------------------|
| LED Compatible        | LED Compatible    |
| Total Wattage         | 7W                |
|                       |                   |
| Consul Masterial      | Madal             |
| Second Material       | Metal             |
| Second Finish/Color   | Aged Brass        |
| Second Type of Finish | Electroplated     |
|                       |                   |
| Rated For             | Damp              |
| Voltage               | 120V              |
|                       |                   |
| Approval              | cUL or equivalent |
|                       |                   |
| Warranty              | 1 Year Limited    |
|                       |                   |