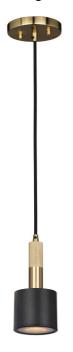

1 Light Pendant Matte Black & Aged Brass with Frosted Diffuser

| Height               | 9''         |
|----------------------|-------------|
| Width/Length         | 3.5"        |
| Depth                | 3.5"        |
| Weight               | 2 lbs       |
|                      |             |
| <b>Body Material</b> | Metal       |
| Finish/Color         | Matte Black |
| Type of Finish       | Painted     |
|                      |             |
| Light Qty            | 1           |
| Light Base           | GU10        |
| Light Max Watt       | 7           |
| Light Inc            | No          |
|                      |             |
|                      |             |
|                      |             |

| LED Compatible        | LED Compatible    |
|-----------------------|-------------------|
| Total Wattage         | 7W                |
|                       |                   |
|                       |                   |
| Second Material       | Metal             |
| Second Finish/Color   | Aged Brass        |
| Second Type of Finish | Electroplated     |
|                       |                   |
| Rated For             | Damp Location     |
| Voltage               | 120V              |
|                       |                   |
| Approval              | cUL or equivalent |
| Warranty              | 1 Year Limited    |
| Install Position      | Ceiling           |