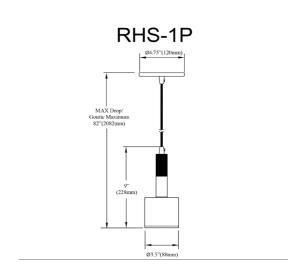

1 Light Pendant Matte Black & Aged Brass with Frosted Diffuser

| Height               | 9''         |
|----------------------|-------------|
| Width/Length         | 3.5"        |
| Depth                | 3.5"        |
| Weight               | 2 lbs       |
|                      |             |
| <b>Body Material</b> | Metal       |
| Finish/Color         | Matte Black |
| Type of Finish       | Painted     |
|                      |             |
| Light Qty            | 1           |
| Light Base           | GU10        |
| Light Max Watt       | 7           |
| Light Inc            | No          |
|                      |             |
|                      |             |
|                      |             |

| LED Compatible        | LED Compatible    |
|-----------------------|-------------------|
| Total Wattage         | 7W                |
|                       |                   |
|                       |                   |
| Second Material       | Metal             |
| Second Finish/Color   | Aged Brass        |
| Second Type of Finish | Electroplated     |
|                       |                   |
| Rated For             | Damp Location     |
| Voltage               | 120V              |
|                       |                   |
| Approval              | cUL or equivalent |
| Warranty              | 1 Year Limited    |
| Install Position      | Ceiling           |

72

Dimmable

| Date:         | Notes: |
|---------------|--------|
| Fixture Type: | -      |
| Job Name:     | ╡      |

**Extension Length** 

Dimmable