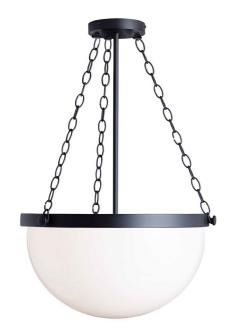

1 Light Incandescent Rhonda Pendant Matte Black w/ White Glass

| Height               | 7.5"  |
|----------------------|-------|
| Width/Length         | 15.5" |
| Depth                | 15.5" |
| Weight               | 7 lbs |
|                      |       |
| <b>Body Material</b> | Glass |
| Finish/Color         | White |
| Type of Finish       | Opal  |
|                      |       |
| Light Qty            | 1     |
| Light Base           | E26   |
| Light Max Watt       | 100   |
| Light Inc            | No    |
|                      |       |
|                      |       |
|                      |       |

| Dimmable              | Dimmable          |
|-----------------------|-------------------|
| LED Compatible        | LED Compatible    |
| Total Wattage         | 100W              |
|                       |                   |
|                       |                   |
| Second Material       | Metal             |
| Second Finish/Color   | Matte Black       |
| Second Type of Finish | Painted           |
|                       |                   |
| Rated For             | Damp Location     |
| Voltage               | 120V              |
| -                     |                   |
| Approval              | cUL or equivalent |
| Warranty              | 1 Year Limited    |
| Install Position      | Ceiling           |
|                       |                   |
| Extension Length      | 20.5              |