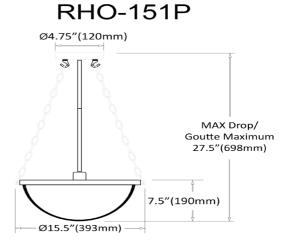

1 Light Incandescent Rhonda Pendant Matte Black w/ White Glass

| Height               | 7.5"  |
|----------------------|-------|
| Width/Length         | 15.5" |
| Depth                | 15.5" |
| Weight               | 7 lbs |
|                      |       |
| <b>Body Material</b> | Glass |
| Finish/Color         | White |
| Type of Finish       | Opal  |
|                      |       |
| Light Qty            | 1     |
| Light Base           | E26   |
| Light Max Watt       | 100   |
| Light Inc            | No    |
|                      |       |
|                      |       |
|                      |       |

| Dimmable              | Dimmable          |
|-----------------------|-------------------|
| LED Compatible        | LED Compatible    |
| Total Wattage         | 100W              |
|                       |                   |
|                       |                   |
| Second Material       | Metal             |
| Second Finish/Color   | Matte Black       |
| Second Type of Finish | Painted           |
|                       |                   |
| Rated For             | Damp Location     |
| Voltage               | 120V              |
| -                     |                   |
| Approval              | cUL or equivalent |
| Warranty              | 1 Year Limited    |
| Install Position      | Ceiling           |
|                       |                   |
| Extension Length      | 20.5              |