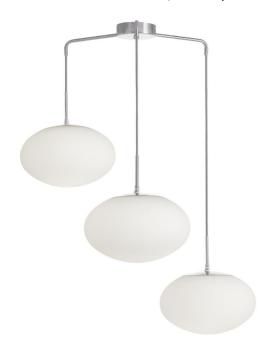

3 Light Pendant in Polished Chrome w/ White Opal Glass

#CONNECT!

| Height               | 12.5" |
|----------------------|-------|
| Width/Length         | 32"   |
| Depth                | 32"   |
| Weight               | 7 lbs |
|                      |       |
| <b>Body Material</b> | Glass |
| Finish/Color         | White |
| Type of Finish       | Opal  |
|                      |       |
| Light Qty            | 3     |
| Light Base           | E26   |
| Light Max Watt       | 60    |
| Light Inc            | No    |
|                      |       |
|                      |       |
|                      |       |