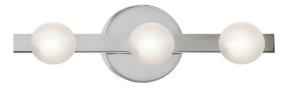

## 3 Light Vanity in Polished Chrome w/ Frosted Glass

## **RAL-163W**

| 4.75''          |
|-----------------|
| 16''            |
| 4.5"            |
| 4 lbs           |
|                 |
| Metal           |
| Polished Chrome |
| Electroplated   |
|                 |
| 3               |
| G9              |
| 25W             |
| No              |
|                 |
|                 |

| Dimmable              | Dimmable          |
|-----------------------|-------------------|
| LED Compatible        | LED Compatible    |
| Total Wattage         | 75W               |
|                       |                   |
| Second Material       | Glass             |
| Second Material       | Glass             |
| Second Finish/Color   | White             |
| Second Type of Finish | Frosted           |
|                       |                   |
| Rated For             | Damp Location     |
| Voltage               | 120V              |
|                       |                   |
| Approval              | cUL or equivalent |
| Warranty              | 1 Year Limited    |
| Install Position      | Wall              |