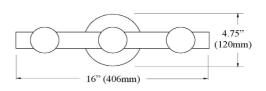

## **RAL-163W**

| 4.75''          |
|-----------------|
| 16''            |
| 4.5"            |
| 4 lbs           |
|                 |
| Metal           |
| Polished Chrome |
| Electroplated   |
|                 |
| 3               |
| G9              |
| 25W             |
| No              |
|                 |
|                 |