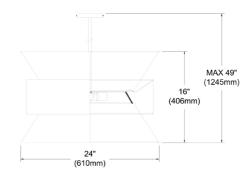

## **QUA-244P**

| 16''  |
|-------|
| 24''  |
| 24''  |
| 5 lbs |
|       |
|       |

| <b>Body Material</b> | Fabric |  |
|----------------------|--------|--|
| Finish/Color         | White  |  |

| Light Qty      | 4   |  |
|----------------|-----|--|
| Light Base     | E26 |  |
| Light Max Watt | 60  |  |
| Light Inc      | No  |  |

**Extension Length** 39 (8+11+20)

| Date:         | Notes: |
|---------------|--------|
| Fixture Type: |        |
| Job Name:     |        |

Lighting | LED | Shades | Custom Designs

www.dainolite.com 1-888-564-1262 adinolite@dainolite.com