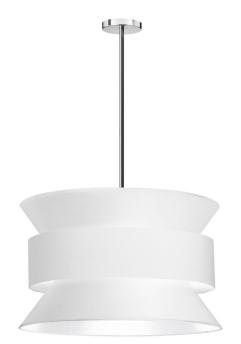

4 Light Incandescent Pendant Polished Chrome with White Shades

## **QUA-244P**

| 16''  |
|-------|
| 24''  |
| 24''  |
| 5 lbs |
|       |
|       |

| <b>Body Material</b> | Fabric |  |
|----------------------|--------|--|
| Finish/Color         | White  |  |

| Light Qty      | 4   |  |
|----------------|-----|--|
| Light Base     | E26 |  |
| Light Max Watt | 60  |  |
| Light Inc      | No  |  |