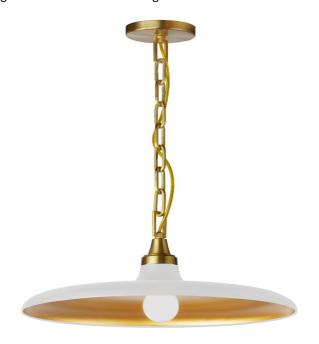

1 Light Incandescent Pendant Aged Brass with Matte White & Gold Shade

| Height               | 7''         |
|----------------------|-------------|
| Width/Length         | 18''        |
| Depth                | 18"         |
| Weight               | 4 lbs       |
|                      |             |
| <b>Body Material</b> | Metal       |
| Finish/Color         | Matte White |
| Type of Finish       | Painted     |
|                      |             |
| Light Qty            | 1           |
| Light Base           | E26         |
| Light Max Watt       | 60          |
| Light Inc            | No          |
|                      |             |
|                      |             |
| -                    |             |