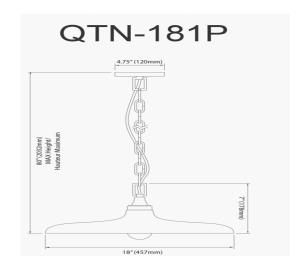

1 Light Incandescent Pendant Aged Brass with Matte White & Gold Shade

| Height               | 7''         |
|----------------------|-------------|
| Width/Length         | 18''        |
| Depth                | 18"         |
| Weight               | 4 lbs       |
|                      |             |
| <b>Body Material</b> | Metal       |
| Finish/Color         | Matte White |
| Type of Finish       | Painted     |
|                      |             |
| Light Qty            | 1           |
| Light Base           | E26         |
| Light Max Watt       | 60          |
| Light Inc            | No          |
|                      |             |
|                      |             |
| -                    |             |