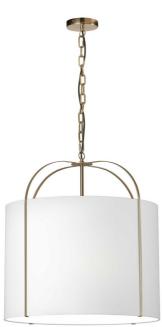

3 Light Incandescent Pendant Gold with White Shade

| Height         | 25.5"  |
|----------------|--------|
| Width/Length   | 22"    |
| Depth          | 22"    |
| Weight         | 8 lbs  |
|                |        |
| Body Material  | Fabric |
| Finish/Color   | White  |
|                |        |
|                |        |
| Light Qty      | 3      |
| Light Base     | E26    |
| Light Max Watt | 60     |
| Light Inc      | No     |
|                |        |
|                |        |

| Dimmable                        | Dimmable                                    |
|---------------------------------|---------------------------------------------|
| LED Compatible                  | LED Compatible                              |
| Total Wattage                   | 180W                                        |
|                                 |                                             |
|                                 |                                             |
| Second Material                 | Metal                                       |
| Second Finish/Color             | Gold                                        |
| Second Type of Finish           | Painted                                     |
|                                 |                                             |
|                                 |                                             |
| Rated For                       | Dry Location                                |
| Rated For<br>Voltage            | Dry Location<br>120V                        |
|                                 |                                             |
|                                 |                                             |
| Voltage                         | 120V                                        |
| Voltage<br>Approval             | 120V<br>cUL or equivalent                   |
| Voltage<br>Approval<br>Warranty | 120V<br>cUL or equivalent<br>1 Year Limited |