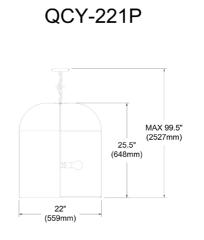

3 Light Incandescent Pendant Gold with White Shade

| Height         | 25.5"  |
|----------------|--------|
| Width/Length   | 22"    |
| Depth          | 22"    |
| Weight         | 8 lbs  |
|                |        |
| Body Material  | Fabric |
| Finish/Color   | White  |
|                |        |
|                |        |
| Light Qty      | 3      |
| Light Base     | E26    |
| Light Max Watt | 60     |
| Light Inc      | No     |
|                |        |
|                |        |