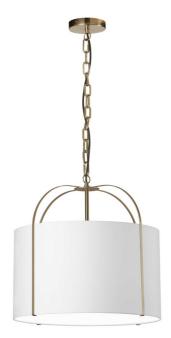

1 Light Incandescent Pendant Gold with White Shade

## QCY-181P

| Height               | 16.5"  |
|----------------------|--------|
| Width/Length         | 18"    |
| Depth                | 18"    |
| Weight               | 6 lbs  |
|                      |        |
| <b>Body Material</b> | Fabric |
| Finish/Color         | White  |

| Second Material       | Metal   |
|-----------------------|---------|
| Second Finish/Color   | Gold    |
| Second Type of Finish | Painted |

| Rated For            | Dry Location                      |
|----------------------|-----------------------------------|
| Voltage              | 120V                              |
|                      |                                   |
|                      |                                   |
| Approval             | cUL or equivalent                 |
| Approval<br>Warranty | tul or equivalent  1 Year Limited |
|                      | ·                                 |