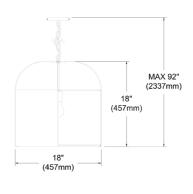

## QCY-181P

| Height               | 16.5"  |
|----------------------|--------|
| Width/Length         | 18"    |
| Depth                | 18"    |
| Weight               | 6 lbs  |
|                      |        |
| <b>Body Material</b> | Fabric |
| Finish/Color         | White  |

**Extension Length** 72

| Date:         | Notes: |
|---------------|--------|
| Fixture Type: |        |
| Job Name:     |        |
|               |        |

Lighting | LED | Shades | Custom Designs

www.dainolite.com 1-888-564-1262 🖾 dainolite@dainolite.com