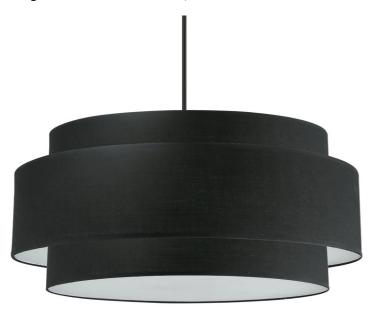

4 Light Incandescent Chandelier, Matte Black with Black Shade

| 14"    |
|--------|
| 30''   |
| 30"    |
| 10 lbs |
|        |
| Fabric |
| Black  |
| Satin  |
|        |
| 4      |
| E26    |
| 60     |
| No     |
|        |
|        |
|        |