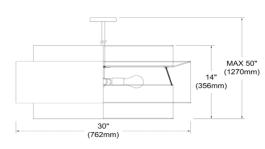

4 Light Incandescent Chandelier, Matte Black with Black Shade

| 14"    |
|--------|
| 30''   |
| 30"    |
| 10 lbs |
|        |
| Fabric |
| Black  |
| Satin  |
|        |
| 4      |
| E26    |
| 60     |
| No     |
|        |
|        |
|        |