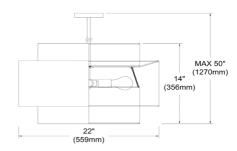

## **PYA-224C**

| Height               | 14"    |
|----------------------|--------|
| Width/Length         | 22"    |
| Depth                | 22"    |
| Weight               | 6 lbs  |
|                      |        |
| <b>Body Material</b> | Fabric |
| Finish/Color         | Black  |
| Type of Finish       | Satin  |
|                      |        |
| Light Qty            | 4      |
| Light Base           | E26    |
| Light Max Watt       | 60     |
| Light Inc            | No     |
|                      |        |
|                      |        |