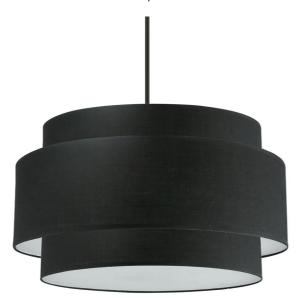

4 Light Incandescent Chandelier, Matte Black with Black Shade

## **PYA-224C**

| Height               | 14"    |
|----------------------|--------|
| Width/Length         | 22"    |
| Depth                | 22"    |
| Weight               | 6 lbs  |
|                      |        |
| <b>Body Material</b> | Fabric |
| Finish/Color         | Black  |
| Type of Finish       | Satin  |
|                      |        |
| Light Qty            | 4      |
| Light Base           | E26    |
| Light Max Watt       | 60     |
| Light Inc            | No     |
|                      |        |
|                      |        |