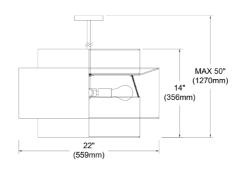

## **PYA-224C**

| Height               | 14''   |
|----------------------|--------|
| Width/Length         | 22"    |
| Depth                | 22"    |
| Weight               | 6 lbs  |
|                      |        |
| <b>Body Material</b> | Fabric |
| Finish/Color         | White  |
| Type of Finish       | Fabric |
|                      |        |
| Light Qty            | 4      |
| Light Base           | E26    |
| Light Max Watt       | 60     |
| Light Inc            | No     |
|                      |        |
|                      |        |
|                      |        |