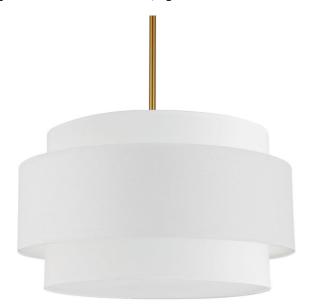

4 Light Incandescent Chandelier, Aged Brass with White Shade

## **PYA-224C**

| Height               | 14''   |
|----------------------|--------|
| Width/Length         | 22"    |
| Depth                | 22"    |
| Weight               | 6 lbs  |
|                      |        |
| <b>Body Material</b> | Fabric |
| Finish/Color         | White  |
| Type of Finish       | Fabric |
|                      |        |
| Light Qty            | 4      |
| Light Base           | E26    |
| Light Max Watt       | 60     |
| Light Inc            | No     |
|                      |        |
|                      |        |
|                      |        |