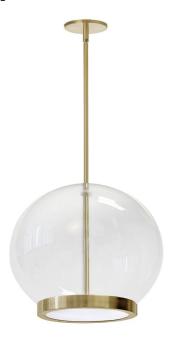

15W Pendant, Aged Brass with Clear Glass

| Height               | 12"   |
|----------------------|-------|
| Width/Length         | 12"   |
| Depth                | 12"   |
| Weight               | 4 lbs |
|                      |       |
| <b>Body Material</b> | Glass |
| Finish/Color         | Clear |
|                      |       |
|                      |       |
| Light Qty            | 1     |
| Light Base           | LED   |
| Light Max Watt       | 15    |
| Light Inc            | Yes   |
| Light Lumens         | 1200  |

90+

3000K

30000 Hours

| Dimmable              | Dimmable          |
|-----------------------|-------------------|
| LED Compatible        | Integrated LED    |
| Total Wattage         | 15W               |
|                       |                   |
|                       |                   |
| Second Material       | Metal             |
| Second Finish/Color   | Aged Brass        |
| Second Type of Finish | Electroplated     |
|                       |                   |
| Rated For             | Damp Location     |
| Voltage               | 120V              |
|                       |                   |
| Approval              | cUL or equivalent |
| Warranty              | 3 Years Limited   |
| Install Position      | Ceiling           |
|                       |                   |