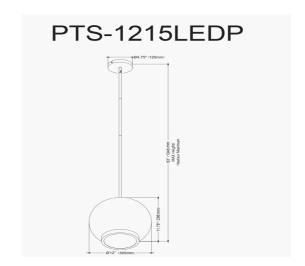

39 (8+11+20)

| Date:         | Notes: |
|---------------|--------|
| Fixture Type: |        |
| Job Name:     |        |

**Extension Length** 

Lighting | LED | Shades | Custom Designs

www.dainolite.com 1-888-564-1262 🖾 dainolite@dainolite.com