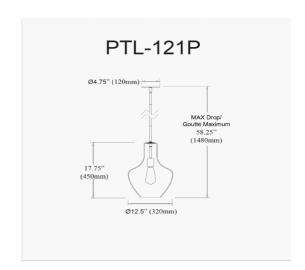

1 Light Incandescent Pendant, Aged Brass with Clear Glass

| Height               | 17.75'' |
|----------------------|---------|
| Width/Length         | 12.5"   |
| Depth                | 12.5"   |
| Weight               | 6 lbs   |
|                      |         |
| <b>Body Material</b> | Glass   |
| Finish/Color         | Clear   |
|                      |         |
|                      |         |
| Light Qty            | 1       |
| Light Base           | E26     |
| Light Max Watt       | 100     |
| Light Inc            | No      |
|                      |         |
|                      |         |
| ·                    | _       |

| Dimmable              | Dimmable          |
|-----------------------|-------------------|
| LED Compatible        | LED Compatible    |
| Total Wattage         | 100W              |
|                       |                   |
| Caranal Markanial     | NA-4-1            |
| Second Material       | Metal             |
| Second Finish/Color   | Aged Brass        |
| Second Type of Finish | Electroplated     |
|                       |                   |
| Rated For             | Damp Location     |
| Voltage               | 120V              |
|                       |                   |
| Approval              | cUL or equivalent |
| Warranty              | 1 Year Limited    |
| Install Position      | Ceiling           |
|                       |                   |
| Extension Length      | 39 (8+11+20)      |