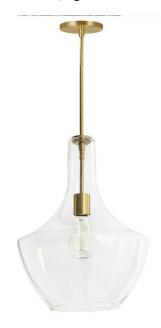

1 Light Incandescent Pendant, Aged Brass with Clear Glass

| Height               | 17.75'' |
|----------------------|---------|
| Width/Length         | 12.5"   |
| Depth                | 12.5"   |
| Weight               | 6 lbs   |
|                      |         |
| <b>Body Material</b> | Glass   |
| Finish/Color         | Clear   |
|                      |         |
|                      |         |
| Light Qty            | 1       |
| Light Base           | E26     |
| Light Max Watt       | 100     |
| Light Inc            | No      |
|                      |         |
|                      |         |
| ·                    | _       |

| Dimmable              | Dimmable          |
|-----------------------|-------------------|
| LED Compatible        | LED Compatible    |
| Total Wattage         | 100W              |
|                       |                   |
| Caranal Markanial     | NA-4-1            |
| Second Material       | Metal             |
| Second Finish/Color   | Aged Brass        |
| Second Type of Finish | Electroplated     |
|                       |                   |
| Rated For             | Damp Location     |
| Voltage               | 120V              |
|                       |                   |
| Approval              | cUL or equivalent |
| Warranty              | 1 Year Limited    |
| Install Position      | Ceiling           |
|                       |                   |
| Extension Length      | 39 (8+11+20)      |