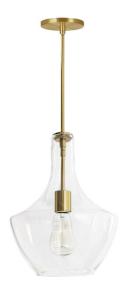

1 Light Incandescent Pendant, Aged Brass with Clear Glass

| Height                | 14.5"   |
|-----------------------|---------|
| Width/Length          | 10.25'' |
| Depth                 | 10.25"  |
| Weight                | 5 lbs   |
|                       |         |
| <b>Body Material</b>  | Glass   |
| Finish/Color          | Clear   |
| Type of Finish        | Glass   |
|                       |         |
| Light Qty             | 1       |
| Light Base            | E26     |
| <b>Light Max Watt</b> | 100     |
| Light Inc             | No      |
|                       |         |
|                       |         |
|                       |         |

| Dimmable                  | Dimmable                               |
|---------------------------|----------------------------------------|
| LED Compatible            | LED Compatible                         |
| Total Wattage             | 100W                                   |
|                           |                                        |
|                           |                                        |
| Second Material           | Metal                                  |
| Second Finish/Color       | Aged Brass                             |
| Second Type of Finish     | Electroplated                          |
|                           |                                        |
|                           |                                        |
| Rated For                 | Damp Location                          |
| Rated For Voltage         | Damp Location<br>120V                  |
| -                         | <u> </u>                               |
| -                         | <u> </u>                               |
| Voltage                   | 120V                                   |
| Voltage<br>Approval       | 120V<br>cUL or equivalent              |
| Voltage Approval Warranty | 120V  cUL or equivalent 1 Year Limited |