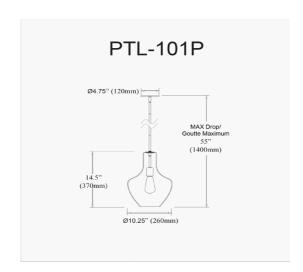

1 Light Incandescent Pendant, Aged Brass with Clear Glass

| Height                | 14.5"   |
|-----------------------|---------|
| Width/Length          | 10.25'' |
| Depth                 | 10.25"  |
| Weight                | 5 lbs   |
|                       |         |
| <b>Body Material</b>  | Glass   |
| Finish/Color          | Clear   |
| Type of Finish        | Glass   |
|                       |         |
| Light Qty             | 1       |
| Light Base            | E26     |
| <b>Light Max Watt</b> | 100     |
| Light Inc             | No      |
|                       |         |
|                       |         |
|                       |         |

| Dimmable                  | Dimmable                               |
|---------------------------|----------------------------------------|
| LED Compatible            | LED Compatible                         |
| Total Wattage             | 100W                                   |
|                           |                                        |
|                           |                                        |
| Second Material           | Metal                                  |
| Second Finish/Color       | Aged Brass                             |
| Second Type of Finish     | Electroplated                          |
|                           |                                        |
|                           |                                        |
| Rated For                 | Damp Location                          |
| Rated For Voltage         | Damp Location<br>120V                  |
| -                         | <u> </u>                               |
| -                         | <u> </u>                               |
| Voltage                   | 120V                                   |
| Voltage<br>Approval       | 120V<br>cUL or equivalent              |
| Voltage Approval Warranty | 120V  cUL or equivalent 1 Year Limited |