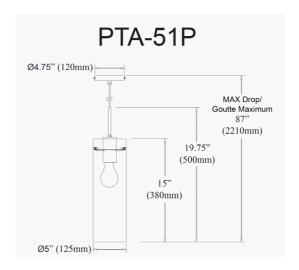

1 Light Incand Pendant, Matte Black w/ Clear Fluted Glass

| Height                | 15"   |  |
|-----------------------|-------|--|
| Width/Length          | 5"    |  |
| Depth                 | 5"    |  |
| Weight                | 4 lbs |  |
|                       |       |  |
| <b>Body Material</b>  | Glass |  |
| Finish/Color          | Clear |  |
|                       |       |  |
|                       |       |  |
| Light Qty             | 1     |  |
| Light Base            | E26   |  |
| <b>Light Max Watt</b> | 100   |  |
| Light Inc             | No    |  |
|                       | _     |  |
|                       |       |  |
|                       |       |  |

| Dimmable              | Dimmable          |
|-----------------------|-------------------|
| LED Compatible        | LED Compatible    |
| Total Wattage         | 100W              |
|                       |                   |
| Second Material       | Metal             |
|                       |                   |
| Second Finish/Color   | Matte Black       |
| Second Type of Finish | Painted           |
| 7,6                   |                   |
|                       |                   |
| Rated For             | Damp Location     |
| Voltage               | 120V              |
| 0 -                   |                   |
| _                     | _                 |
| Approval              | cUL or equivalent |
| Warranty              | 1 Year Limited    |
| Install Position      | Ceiling           |
|                       | S                 |
| Extension Longth      | 72                |
| Extension Length      | 72                |