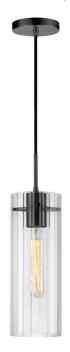

1 Light Incand Pendant, Matte Black w/ Clear Fluted Glass

| Height                | 15"   |  |
|-----------------------|-------|--|
| Width/Length          | 5"    |  |
| Depth                 | 5"    |  |
| Weight                | 4 lbs |  |
|                       |       |  |
| <b>Body Material</b>  | Glass |  |
| Finish/Color          | Clear |  |
|                       |       |  |
|                       |       |  |
| Light Qty             | 1     |  |
| Light Base            | E26   |  |
| <b>Light Max Watt</b> | 100   |  |
| Light Inc             | No    |  |
|                       | _     |  |
|                       |       |  |
|                       |       |  |