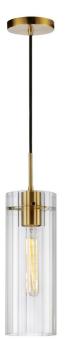

## PTA-51P-CFF-AGB - Patia 1LT Incand Pendant, AGB w/ CLR Fluted Glass

1 Light Incand Pendant, Aged Brass w/ Clear Fluted Glass

| Height         | 15"   |
|----------------|-------|
| Width/Length   | 5''   |
| Depth          | 5''   |
| Weight         | 4 lbs |
|                |       |
| Body Material  | Glass |
| Finish/Color   | Clear |
|                |       |
|                |       |
| Light Qty      | 1     |
| Light Base     | E26   |
| Light Max Watt | 100   |
| Light Inc      | No    |
|                |       |
|                |       |

| Dimmable              | Dimmable          |
|-----------------------|-------------------|
| LED Compatible        | LED Compatible    |
| Total Wattage         | 100W              |
|                       |                   |
| Second Material       | Metal             |
| Second Finish/Color   | Aged Brass        |
| Second Type of Finish | Electroplated     |
|                       |                   |
| Rated For             | Damp Location     |
| Voltage               | 120V              |
|                       |                   |
| Approval              | cUL or equivalent |
| Warranty              | 1 Year Limited    |
| Install Position      | Ceiling           |
|                       |                   |
|                       |                   |