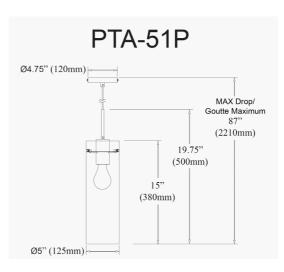

## PTA-51P-CFF-AGB - Patia 1LT Incand Pendant, AGB w/ CLR Fluted Glass

1 Light Incand Pendant, Aged Brass w/ Clear Fluted Glass

| Height         | 15"   |
|----------------|-------|
| Width/Length   | 5''   |
| Depth          | 5''   |
| Weight         | 4 lbs |
|                |       |
| Body Material  | Glass |
| Finish/Color   | Clear |
|                |       |
|                |       |
| Light Qty      | 1     |
| Light Base     | E26   |
| Light Max Watt | 100   |
| Light Inc      | No    |
|                |       |
|                |       |