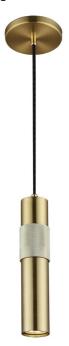

## 1 Light Halogen Pendant Aged Brass

| Height               | 12"           |
|----------------------|---------------|
| Width/Length         | 2.25"         |
| Depth                | 2.25"         |
| Weight               | 2 lbs         |
|                      |               |
| <b>Body Material</b> | Metal         |
| Finish/Color         | Aged Brass    |
| Type of Finish       | Electroplated |
|                      |               |
| Light Qty            | 1             |
| Light Base           | GU10          |
| Light Max Watt       | 8             |
| Light Inc            | No            |
|                      |               |
|                      |               |
|                      |               |