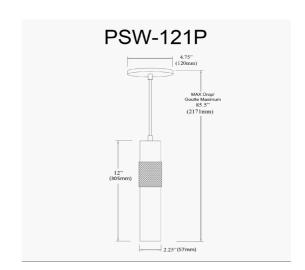

## 1 Light Halogen Pendant Aged Brass

| Height               | 12"           |
|----------------------|---------------|
| Width/Length         | 2.25"         |
| Depth                | 2.25"         |
| Weight               | 2 lbs         |
|                      |               |
| <b>Body Material</b> | Metal         |
| Finish/Color         | Aged Brass    |
| Type of Finish       | Electroplated |
|                      |               |
| Light Qty            | 1             |
| Light Base           | GU10          |
| Light Max Watt       | 8             |
| Light Inc            | No            |
|                      |               |
|                      |               |
|                      |               |

| Dimmable       | Dimmable       |
|----------------|----------------|
| LED Compatible | LED Compatible |
| Total Wattage  | 8W             |

| Rated For        | Damp Location     |
|------------------|-------------------|
| Voltage          | 120V              |
|                  |                   |
| Approval         | cUL or equivalent |
| Warranty         | 1 Year Limited    |
| Install Position | Ceiling           |
|                  |                   |
| Extension Length | 72                |