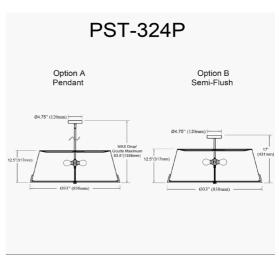

**Extension Length** 39 (8+11+20)

| Date:         | Notes: |
|---------------|--------|
| Fixture Type: |        |
| Job Name:     |        |

Lighting | LED | Shades | Custom Designs

www.dainolite.com 1-888-564-1262 adinolite@dainolite.com