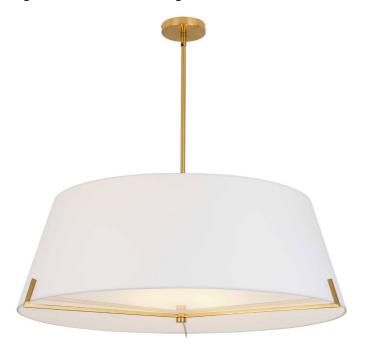

4 Light Incandescent Pendant Aged Brass with White Fabric shade

| Height        | 12.5"  |
|---------------|--------|
| Width/Length  | 33"    |
| Depth         | 33"    |
| Weight        | 8 lbs  |
| Body Material | Fabric |

| <b>Body Material</b> | Fabric |
|----------------------|--------|
| Finish/Color         | White  |

| Light Qty      | 4   |  |
|----------------|-----|--|
| Light Base     | E26 |  |
| Light Max Watt | 60  |  |
| Light Inc      | No  |  |

| Dimmable       | Dimmable       |
|----------------|----------------|
| LED Compatible | LED Compatible |
| Total Wattage  | 240W           |

| Second Material       | Metal         |
|-----------------------|---------------|
| Second Finish/Color   | Aged Brass    |
| Second Type of Finish | Electroplated |

| Rated For        | Dry Location      |
|------------------|-------------------|
| Voltage          | 120V              |
|                  |                   |
| Approval         | cUL or equivalent |
| Warranty         | 1 Year Limited    |
| Install Position | Ceiling           |