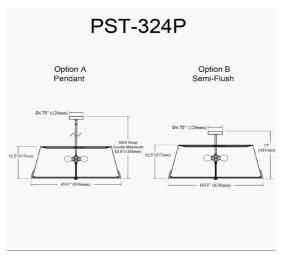

4 Light Incandescent Pendant Aged Brass with Black Fabric shade

| Height       | 12.5" |
|--------------|-------|
| Width/Length | 33"   |
| Depth        | 33"   |
| Weight       | 8 lbs |
|              |       |

**Extension Length** 39 (8+11+20)

| Date:         | Notes: |
|---------------|--------|
| Fixture Type: |        |
| Job Name:     |        |

Lighting | LED | Shades | Custom Designs

www.dainolite.com 1-888-564-1262 🖾 dainolite@dainolite.com