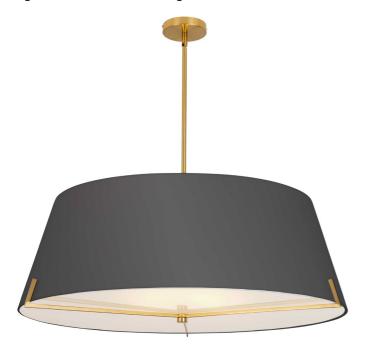

4 Light Incandescent Pendant Aged Brass with Black Fabric shade

| Height       | 12.5" |
|--------------|-------|
| Width/Length | 33"   |
| Depth        | 33"   |
| Weight       | 8 lbs |
|              |       |

| <b>Body Material</b> | Fabric |
|----------------------|--------|
| Finish/Color         | Black  |

| Light Qty      | 4   |
|----------------|-----|
| Light Base     | E26 |
| Light Max Watt | 60  |
| Light Inc      | No  |