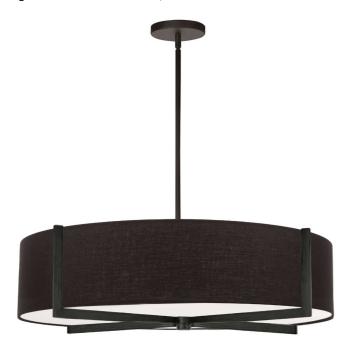

4 Light Incandescent Pendant, Matte Black with Black Shade

| Height               | 7''    |
|----------------------|--------|
| Width/Length         | 26''   |
| Depth                | 26''   |
| Weight               | 6 lbs  |
|                      |        |
| <b>Body Material</b> | Fabric |
| Finish/Color         | Black  |
|                      |        |
|                      |        |
| Light Qty            | 4      |
| Light Base           | E26    |
| Light Max Watt       | 60     |
| Light Inc            | No     |
|                      |        |
|                      |        |
|                      |        |

| Dimmable              | Dimmable          |
|-----------------------|-------------------|
| LED Compatible        | LED Compatible    |
| Total Wattage         | 240W              |
|                       |                   |
| Second Material       | Metal             |
| Second Finish/Color   | Black             |
| Second Type of Finish | Painted           |
|                       |                   |
| Rated For             | Dry Location      |
| Voltage               | 120V              |
|                       |                   |
| Approval              | cUL or equivalent |
| Warranty              | 1 Year Limited    |
| Install Position      | Ceiling           |
|                       |                   |