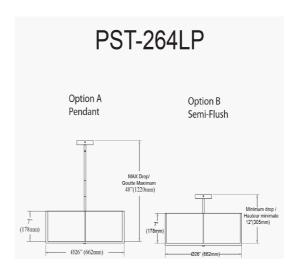

43 (4+8+11+20)

| Date:         | Notes: |
|---------------|--------|
| Fixture Type: |        |
| Job Name:     |        |
| Job Name:     |        |

**Extension Length** 

Lighting | LED | Shades | Custom Designs