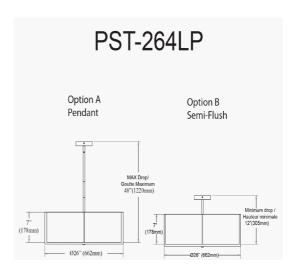

Dimmable

43 (4+8+11+20)

| Date:         | Notes: |
|---------------|--------|
| Fixture Type: |        |
| Job Name:     |        |

**Extension Length** 

Dimmable

Lighting | LED | Shades | Custom Designs

www.dainolite.com 1-888-564-1262 dainolite@dainolite.com