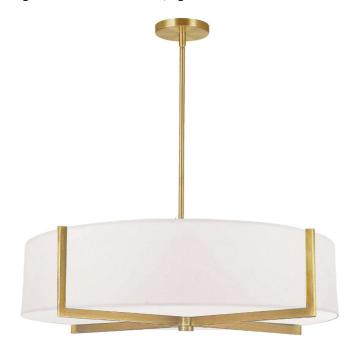

4 Light Incandescent Pendant, Aged Brass with White Shade

| Height               | 7''    |
|----------------------|--------|
| Width/Length         | 26"    |
| Depth                | 26"    |
| Weight               | 6 lbs  |
|                      |        |
| <b>Body Material</b> | Fabric |
| Finish/Color         | White  |
|                      |        |
|                      |        |
| Light Qty            | 4      |
| Light Base           | E26    |
| Light Max Watt       | 60     |
| Light Inc            | No     |

| LED Compatible        | LED Compatible    |
|-----------------------|-------------------|
| Total Wattage         | 240W              |
|                       |                   |
|                       |                   |
| Second Material       | Metal             |
| Second Finish/Color   | Aged Brass        |
| Second Type of Finish | Electroplated     |
|                       |                   |
| Rated For             | Dry Location      |
| Voltage               | 120V              |
|                       |                   |
| Approval              | cUL or equivalent |
| Warranty              | 1 Year Limited    |
| Install Position      | Ceiling           |