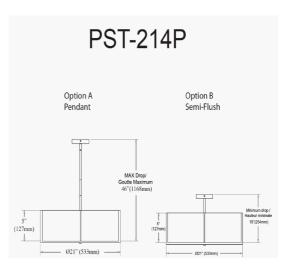

| Dimmable              | Dimmable          |
|-----------------------|-------------------|
| LED Compatible        | LED Compatible    |
| Total Wattage         | 240W              |
|                       |                   |
|                       |                   |
| Second Material       | Metal             |
| Second Finish/Color   | Black             |
| Second Type of Finish | Painted           |
|                       |                   |
| Rated For             | Dry Location      |
| Voltage               | 120V              |
|                       |                   |
| Approval              | cUL or equivalent |
| Warranty              | 1 Year Limited    |
| Install Position      | Ceiling           |
|                       | -                 |
| Extension Length      | 43 (4+8+11+20)    |
|                       | - ( /             |