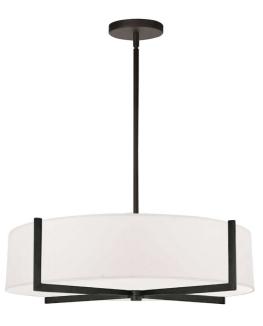

## PST-214P-MB-WH - Preston 4LT Incandescent Pendant, MB w/ WH Shade

4 Light Incandescent Pendant, Matte Black with White Shade

| Height         | 5.25"   |
|----------------|---------|
| Width/Length   | 20.75'' |
| Depth          | 20.75'' |
| Weight         | 5 lbs   |
|                |         |
| Body Material  | Fabric  |
| Finish/Color   | White   |
|                |         |
|                |         |
| Light Qty      | 4       |
| Light Base     | E26     |
| Light Max Watt | 60      |
| Light Inc      | No      |
|                |         |

| Dimmable              | Dimmable          |
|-----------------------|-------------------|
| LED Compatible        | LED Compatible    |
| Total Wattage         | 240W              |
|                       |                   |
|                       |                   |
| Second Material       | Metal             |
| Second Finish/Color   | Black             |
| Second Type of Finish | Painted           |
|                       |                   |
| Rated For             | Dry Location      |
| Voltage               | 120V              |
|                       |                   |
| Approval              | cUL or equivalent |
| Warranty              | 1 Year Limited    |
| Install Position      | Ceiling           |
|                       | -                 |
| Extension Length      | 43 (4+8+11+20)    |
|                       | - ( /             |