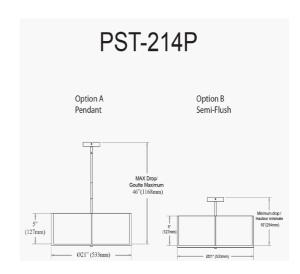

4 Light Incandescent Pendant, Matte Black with Black Shade

| Height               | 5.25"  |
|----------------------|--------|
| Width/Length         | 20.75" |
| Depth                | 20.75" |
| Weight               | 5 lbs  |
|                      |        |
| <b>Body Material</b> | Fabric |
| Finish/Color         | Black  |
|                      |        |
|                      |        |
| Light Qty            | 4      |
| Light Base           | E26    |
| Light Max Watt       | 60     |
| Light Inc            | No     |
|                      |        |