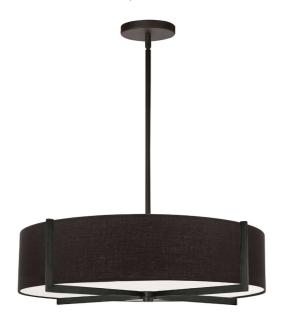

4 Light Incandescent Pendant, Matte Black with Black Shade

| Height               | 5.25"  |
|----------------------|--------|
| Width/Length         | 20.75" |
| Depth                | 20.75" |
| Weight               | 5 lbs  |
|                      |        |
| <b>Body Material</b> | Fabric |
| Finish/Color         | Black  |
|                      |        |
|                      |        |
| Light Qty            | 4      |
| Light Base           | E26    |
| Light Max Watt       | 60     |
| Light Inc            | No     |
|                      |        |