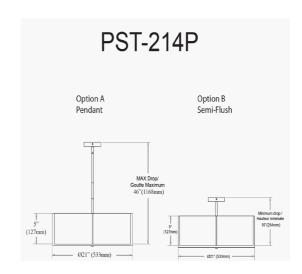

43 (4+8+11+20)

| Date:         | Notes: |
|---------------|--------|
| Fixture Type: |        |
| Job Name:     |        |

**Extension Length** 