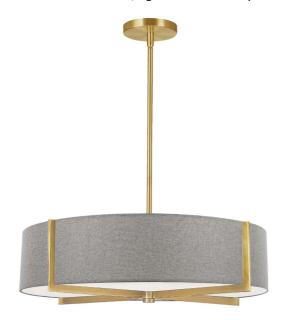

4 Light Incandescent Pendant, Aged Brass with Grey Shade

| Height               | 5.25"   |
|----------------------|---------|
| Width/Length         | 20.75"  |
| Depth                | 20.75'' |
| Weight               | 5 lbs   |
|                      |         |
| <b>Body Material</b> | Fabric  |
| Finish/Color         | Grey    |
|                      |         |
|                      |         |
| Light Qty            | 4       |
| Light Base           | E26     |
| Light Max Watt       | 60      |
| Light Inc            | No      |

| Dimmable              | Dimmable                  |
|-----------------------|---------------------------|
| LED Compatible        | LED Compatible            |
| Total Wattage         | 240W                      |
|                       |                           |
|                       |                           |
| Second Material       | Metal                     |
| Second Finish/Color   | Aged Brass                |
| Second Type of Finish | Electroplated             |
|                       |                           |
|                       |                           |
| Rated For             | Dry Location              |
| Rated For<br>Voltage  | Dry Location<br>120V      |
|                       | •                         |
|                       | •                         |
| Voltage               | 120V                      |
| Voltage<br>Approval   | 120V<br>cUL or equivalent |