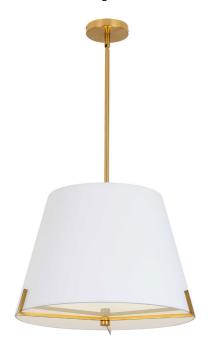

4 Light Incandescent Pendant Aged Brass with White Fabric shade

| Height               | 14.5"  |
|----------------------|--------|
| Width/Length         | 19.25" |
| Depth                | 19.25" |
| Weight               | 5 lbs  |
|                      |        |
| <b>Body Material</b> | Fabric |
| Finish/Color         | White  |
|                      |        |
|                      |        |
| Light Qty            | 4      |
| Light Base           | E26    |
| Light Max Watt       | 60     |
| Light Inc            | No     |
|                      |        |
|                      |        |
|                      |        |

| Dimmable              | Dimmable          |
|-----------------------|-------------------|
| LED Compatible        | LED Compatible    |
| Total Wattage         | 240W              |
|                       |                   |
|                       |                   |
| Second Material       | Metal             |
| Second Finish/Color   | Aged Brass        |
| Second Type of Finish | Electroplated     |
|                       |                   |
| Rated For             | Dry Location      |
| Voltage               | 120V              |
| J                     |                   |
| Approval              | cUL or equivalent |
| Warranty              | 1 Year Limited    |
| Install Position      | Ceiling           |
|                       | _                 |
| Extension Length      | 39 (8+11+20)      |