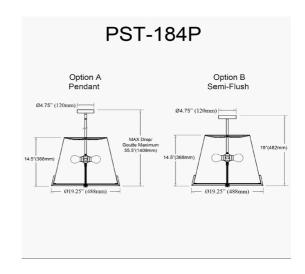

4 Light Incandescent Pendant Aged Brass with White Fabric shade

| Height               | 14.5"  |
|----------------------|--------|
| Width/Length         | 19.25" |
| Depth                | 19.25" |
| Weight               | 5 lbs  |
|                      |        |
| <b>Body Material</b> | Fabric |
| Finish/Color         | White  |
|                      |        |
|                      |        |
| Light Qty            | 4      |
| Light Base           | E26    |
| Light Max Watt       | 60     |
| Light Inc            | No     |
|                      |        |
|                      |        |
|                      |        |

| Dimmable              | Dimmable          |
|-----------------------|-------------------|
| LED Compatible        | LED Compatible    |
| Total Wattage         | 240W              |
|                       |                   |
|                       |                   |
| Second Material       | Metal             |
| Second Finish/Color   | Aged Brass        |
| Second Type of Finish | Electroplated     |
|                       |                   |
| Rated For             | Dry Location      |
| Voltage               | 120V              |
| J                     |                   |
| Approval              | cUL or equivalent |
| Warranty              | 1 Year Limited    |
| Install Position      | Ceiling           |
|                       | _                 |
| Extension Length      | 39 (8+11+20)      |