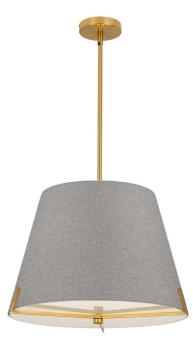

## PST-184P-AGB-GRY - Preston 4 LT Incandescent Pendant, AGB w/ GRY fabric shade

4 Light Incandescent Pendant Aged Brass with Grey Fabric shade

| Height         | 14.5"   |
|----------------|---------|
| Width/Length   | 19.25'' |
| Depth          | 19.25'' |
| Weight         | 5 lbs   |
|                |         |
| Body Material  | Fabric  |
| Finish/Color   | Grey    |
|                |         |
|                |         |
| Light Qty      | 4       |
| Light Base     | E26     |
| Light Max Watt | 60      |
| Light Inc      | No      |
|                |         |