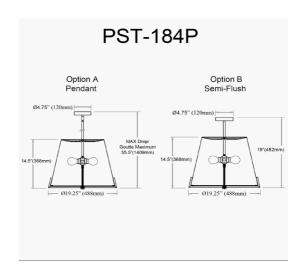

## PST-184P-AGB-GRY - Preston 4 LT Incandescent Pendant, AGB w/ GRY fabric shade

4 Light Incandescent Pendant Aged Brass with Grey Fabric shade

| Height         | 14.5"   |
|----------------|---------|
| Width/Length   | 19.25'' |
| Depth          | 19.25'' |
| Weight         | 5 lbs   |
|                |         |
| Body Material  | Fabric  |
| Finish/Color   | Grey    |
|                |         |
|                |         |
| Light Qty      | 4       |
| Light Base     | E26     |
| Light Max Watt | 60      |
| Light Inc      | No      |
|                |         |