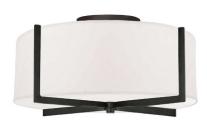

3 Light Incandescent Semi-Flush Mount, Matte Black with White Shade

| Height                                | 6''    |
|---------------------------------------|--------|
| Width/Length                          | 15''   |
| Depth                                 | 15"    |
| Weight                                | 4 lbs  |
|                                       |        |
| <b>Body Material</b>                  | Fabric |
| Finish/Color                          | White  |
|                                       |        |
|                                       |        |
| Light Qty                             | 3      |
| Light Base                            | E26    |
| <b>Light Max Watt</b>                 | 60     |
| Light Inc                             | No     |
|                                       |        |
|                                       |        |
| · · · · · · · · · · · · · · · · · · · |        |

| Dimmable                              | Dimmable          |
|---------------------------------------|-------------------|
| LED Compatible                        | LED Compatible    |
| Total Wattage                         | 180W              |
|                                       |                   |
|                                       |                   |
| Second Material                       | Metal             |
| Second Finish/Color                   | Black             |
| Second Type of Finish                 | Painted           |
|                                       |                   |
| Rated For                             | Dry Location      |
| Voltage                               | 120V              |
|                                       |                   |
| Approval                              | cUL or equivalent |
| Warranty                              | 4. V 1 !!+        |
| vvarrancy                             | 1 Year Limited    |
| Install Position                      | Ceiling           |
| · · · · · · · · · · · · · · · · · · · |                   |
| · · · · · · · · · · · · · · · · · · · |                   |