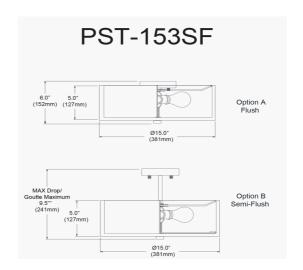

3 Light Incandescent Semi-Flush Mount, Matte Black with White Shade

| Height                                | 6''    |
|---------------------------------------|--------|
| Width/Length                          | 15''   |
| Depth                                 | 15"    |
| Weight                                | 4 lbs  |
|                                       |        |
| <b>Body Material</b>                  | Fabric |
| Finish/Color                          | White  |
|                                       |        |
|                                       |        |
| Light Qty                             | 3      |
| Light Base                            | E26    |
| <b>Light Max Watt</b>                 | 60     |
| Light Inc                             | No     |
|                                       |        |
|                                       |        |
| · · · · · · · · · · · · · · · · · · · |        |

| Dimmable                              | Dimmable          |
|---------------------------------------|-------------------|
| LED Compatible                        | LED Compatible    |
| Total Wattage                         | 180W              |
|                                       |                   |
|                                       |                   |
| Second Material                       | Metal             |
| Second Finish/Color                   | Black             |
| Second Type of Finish                 | Painted           |
|                                       |                   |
| Rated For                             | Dry Location      |
| Voltage                               | 120V              |
|                                       |                   |
| Approval                              | cUL or equivalent |
| Warranty                              | 4. V 1 !!+        |
| vvarrancy                             | 1 Year Limited    |
| Install Position                      | Ceiling           |
| · · · · · · · · · · · · · · · · · · · |                   |
| · · · · · · · · · · · · · · · · · · · |                   |