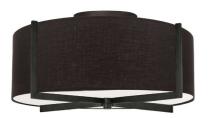

3 Light Incandescent Semi-Flush Mount, Matte Black with Black Shade

| Height               | 6''    |
|----------------------|--------|
| Width/Length         | 15"    |
| Depth                | 15"    |
| Weight               | 4 lbs  |
|                      |        |
| <b>Body Material</b> | Fabric |
| Finish/Color         | Black  |
|                      |        |
|                      |        |
| Light Qty            | 3      |
| Light Base           | E26    |
| Light Max Watt       | 60     |
| Light Inc            | No     |
|                      |        |

| Dimmable              | Dimmable          |
|-----------------------|-------------------|
| LED Compatible        | LED Compatible    |
| Total Wattage         | 180W              |
|                       |                   |
| Second Material       | Metal             |
| Second Finish/Color   | Black             |
| Second Type of Finish | Painted           |
|                       |                   |
| Rated For             | Dry Location      |
| Voltage               | 120V              |
|                       |                   |
| Approval              | cUL or equivalent |
| Warranty              | 1 Year Limited    |
| Install Position      | Ceiling           |
|                       |                   |
|                       |                   |
| Extension Length      | 4                 |