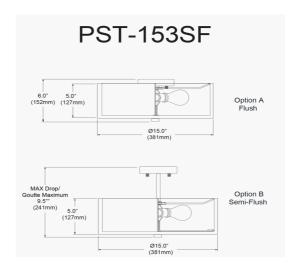

3 Light Incandescent Semi-Flush Mount, Matte Black with Black Shade

| Height               | 6''    |
|----------------------|--------|
| Width/Length         | 15"    |
| Depth                | 15"    |
| Weight               | 4 lbs  |
|                      |        |
| <b>Body Material</b> | Fabric |
| Finish/Color         | Black  |
|                      |        |
|                      |        |
| Light Qty            | 3      |
| Light Base           | E26    |
| Light Max Watt       | 60     |
| Light Inc            | No     |
|                      |        |

| Dimmable              | Dimmable          |
|-----------------------|-------------------|
| LED Compatible        | LED Compatible    |
| Total Wattage         | 180W              |
|                       |                   |
| Second Material       | Metal             |
| Second Finish/Color   | Black             |
| Second Type of Finish | Painted           |
|                       |                   |
| Rated For             | Dry Location      |
| Voltage               | 120V              |
|                       |                   |
| Approval              | cUL or equivalent |
| Warranty              | 1 Year Limited    |
| Install Position      | Ceiling           |
|                       |                   |
|                       |                   |
| Extension Length      | 4                 |