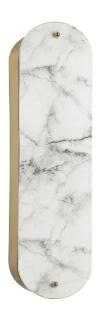

2 Light Wall Sconce in Aged Brass w/ Faux Alabaster Acrylic

#CONNECT!

Dimmable

| 20"            |
|----------------|
| 5"             |
| 3.75"          |
| 7 lbs          |
|                |
| Faux Alabaster |
| Alabaster      |
|                |
|                |
| 2              |
| E26            |
| 60W            |
| No             |
|                |