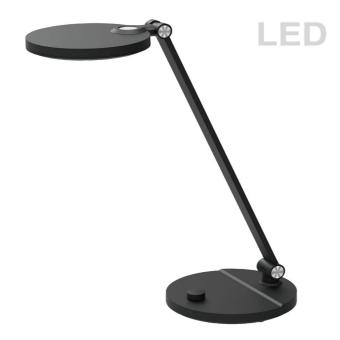

8W Table Lamp, Matte Black Finish

| Height               | 15"         |
|----------------------|-------------|
| Width/Length         | 5.5"        |
| Depth                | 5.5"        |
| Weight               | 3 lbs       |
|                      |             |
| <b>Body Material</b> | Plastic     |
| Finish/Color         | Black       |
| Type of Finish       | Satin       |
|                      |             |
| Light Qty            | 1           |
| Light Base           | LED         |
| Light Max Watt       | 8           |
| Light Inc            | Yes         |
| Light Lumens         | 480         |
| Light CRI            | 80+         |
| Light CCT            | 3000K-6000K |
| Light Life           | 30000 Hours |

| Dimmable              | Dimmable          |
|-----------------------|-------------------|
| LED Compatible        | Integrated LED    |
| Total Wattage         | 8W                |
|                       |                   |
|                       |                   |
| Second Material       | Acrylic           |
| Second Finish/Color   | White             |
| Second Type of Finish | Frosted           |
|                       |                   |
| Rated For             | Damp Location     |
| Voltage               | 120V              |
|                       |                   |
| Approval              | cUL or equivalent |
| Warranty              | 3 Years Limited   |
| Install Position      | Table             |
|                       |                   |