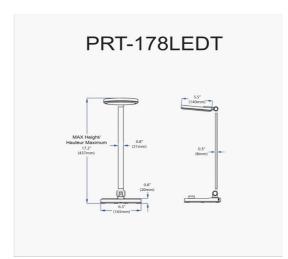

8W Table Lamp, Matte Black Finish

| Height               | 15"         |
|----------------------|-------------|
| Width/Length         | 5.5"        |
| Depth                | 5.5"        |
| Weight               | 3 lbs       |
|                      |             |
| <b>Body Material</b> | Plastic     |
| Finish/Color         | Black       |
| Type of Finish       | Satin       |
|                      |             |
| Light Qty            | 1           |
| Light Base           | LED         |
| Light Max Watt       | 8           |
| Light Inc            | Yes         |
| Light Lumens         | 480         |
| Light CRI            | 80+         |
| Light CCT            | 3000K-6000K |
| Light Life           | 30000 Hours |